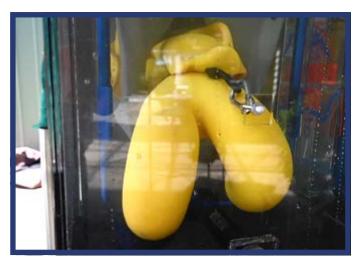

ement.
- 2. Use artificial breeding gloves (lubricated) with every insertion.
- 3. A sheath should be used when using normal insemination guns loaded with non-active .25cc (mini) or .50cc (maxi) straws.
- 4. If cervix is dry or sticking to the insemination gun, apply sufficient lubricant to allow the insemination gun to slide freely.
- 5. After use, always wash Betsy down with detergent/disinfectant and water to remove all debris.
- 6. After water rectum use wash everything (frame, water rectum box, organs, liner) with detergent/disinfectant then allow to dry. Reverse out palpation liner to dry. Make sure all latex pieces are dry before storage.
- 7. Water Bladders: blow half up with air and close the tap this will stop the latex sticking together when dried.

#### **PHOTOS**





























\*Locating the correct vertebrae/position for tail docking.

\*The retractable testicle moves up and down the body cavity and scrotum so the students can palpate the testicles into the correct position.

Retractable Testicle





Brad Pickford brad@breednbetsy.com.au Mobile: 0428 954 337 www.breednbetsy.com.au