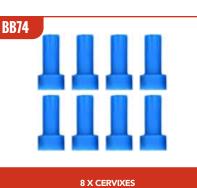

|      | EMBRYO TRANSFER (BOVINE)                                                   |    |
|------|----------------------------------------------------------------------------|----|
| BB70 | 1 x Embryo Flushing Tract                                                  | 19 |
| BB71 | 1 x Embryo Flushing Fluid Frame Attachment                                 | 19 |
| BB72 | 1 x Embryo Implanting Tract                                                | 19 |
|      | BREED'N BONNY EQUINE ACCESSORIES                                           |    |
| BB73 | 1 x Equine Breeding Cervix complete with Vaginal Latex Ligament attachment | 17 |
| BB74 | 8 x Cervixes                                                               | 17 |
| BB75 | 1 x Non Pregnant Reproductive Tract                                        | 18 |
| BB76 | 1 x 16 Day Pregnancy Internal Fluid with Vesicles                          | 18 |
| BB77 | 1 x 28 Day Pregnancy                                                       | 18 |
| BB78 | 1 x 35 Day Pregnancy                                                       | 18 |
| BB79 | 1 x 42 Day Pregnancy                                                       | 18 |
| BB80 | 1 x 49 Day Pregnancy                                                       | 18 |
| BB81 | 1 x 56 Day Pregnancy                                                       | 19 |