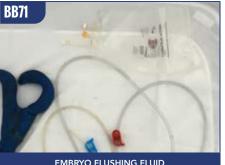

### **BREED'N BETSY** EMBRYO TRANSFER (BOVINE)

EMBRYO FLUSHING TRACT

EMBRYO FLUSHING FLUID FRAME ATTACHMENT

EMBRYO IMPLANTING TRACT

|      | EMBRYO TRANSFER (BOVINE)                                                   |    |
|------|----------------------------------------------------------------------------|----|
| BB70 | 1 x Embryo Flushing Tract                                                  | 19 |
| BB71 | 1 x Embryo Flushing Fluid Frame Attachment                                 | 19 |
| BB72 | 1 x Embryo Implanting Tract                                                | 19 |
|      | BREED'N BONNY EQUINE ACCESSORIES                                           |    |
| BB73 | 1 x Equine Breeding Cervix complete with Vaginal Latex Ligament attachment | 17 |
| BB74 | 8 x Cervixes                                                               | 17 |
| BB75 | 1 x Non Pregnant Reproductive Tract                                        | 18 |
| BB76 | 1 x 16 Day Pregnancy Internal Fluid with Vesicles                          | 18 |
| BB77 | 1 x 28 Day Pregnancy                                                       | 18 |
| BB78 | 1 x 35 Day Pregnancy                                                       | 18 |
| BB79 | 1 x 42 Day Pregnancy                                                       | 18 |
| BB80 | 1 x 49 Day Pregnancy                                                       | 18 |
| BB81 | 1 x 56 Day Pregnancy                                                       | 19 |