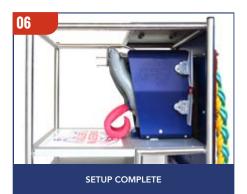

### **BREED'N BETSY** PORTABLE FRAME SETUP

#### SETUP INSTRUCTIONS

- **1.** Fix Top Brace (F) to frame using 4 x Wingnuts (D)
- 2. Attach Struts (B) to frame with D Clips (C)
- **3.** Extend legs of frame and insert D Clips (C)
- **4.** Postion Tray (E) onto centre bar at front of frame.