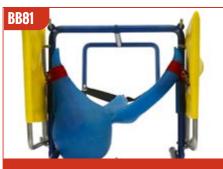

|      | EMBRYO TRANSFER (BOVINE)                                                   |    |
|------|----------------------------------------------------------------------------|----|
| BB70 | 1 x Embryo Flushing Tract                                                  | 19 |
| BB71 | 1 x Embryo Flushing Fluid Frame Attachment                                 | 19 |
| BB72 | 1 x Embryo Implanting Tract                                                | 19 |
|      | BREED'N BONNY EQUINE ACCESSORIES                                           |    |
| BB73 | 1 x Equine Breeding Cervix complete with Vaginal Latex Ligament attachment | 17 |
| BB74 | 8 x Cervixes                                                               | 17 |
| BB75 | 1 x Non Pregnant Reproductive Tract                                        | 18 |
| BB76 | 1 x 16 Day Pregnancy Internal Fluid with Vesicles                          | 18 |
| BB77 | 1 x 28 Day Pregnancy                                                       | 18 |
| BB78 | 1 x 35 Day Pregnancy                                                       | 18 |
| BB79 | 1 x 42 Day Pregnancy                                                       | 18 |
| BB80 | 1 x 49 Day Pregnancy                                                       | 18 |
| BB81 | 1 x 56 Day Pregnancy                                                       | 19 |

10 x Ovaries with Follicles

BB82

19