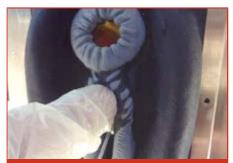

# **BREED'N BETSY** WATER RECTUM

#### WATER RECTUM

Recently updated and now on it's own stand, the Water Rectum is one of the most exciting features of the simulation packages. It provides a unique level of realism for the student - the water creates a floating effect that makes the organs less static requiring more precision and the sphincter places pressure on the user's arm. This combination is unique and allows for continual assessment of student understanding and a higher level of diagnostic training.

Vision from all sides including the top enables trainers to guide students through every step of essential processes including organ/ovary location, cervix location, palpation, retraction/ indirect retraction and manipulation of organs.