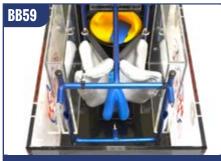

|      | BREED'N BETSY BOVINE PREGNANCY DIAGNOSIS                                        |      |
|------|---------------------------------------------------------------------------------|------|
| BB59 | 1 x 6 Week Pregnancy, Fluid Filled Horn (with membrane attachment)              | 8,14 |
| BB60 | 1 x 7 Week Silicon Pregnancy                                                    | 8,14 |
| BB61 | 1 x 8 Week Silicon Pregnancy                                                    | 8,14 |
| BB62 | 1 x 9/10 Week Silicon Pregnancy                                                 | 8,14 |
| BB63 | 1 x 9 Week Latex Pregnancy Water Bladder                                        | 9,15 |
| BB64 | 1 x 9-11 Week Latex Pregnancy Water Bladder (2 horns )                          | 9,15 |
| BB65 | 1 x 11 Week Latex Pregnancy Water Bladder                                       | 9,15 |
| BB66 | 1 x 12 Week Silicon Pregnancy                                                   | 9,14 |
| BB67 | 1 x Silicon Placenta with 4 month placentomes                                   | 9,14 |
| BB68 | 1 x Set of Uterine Arteries (5 different stages of pregnancy - Puny/5/6/7/8mth) | 8,15 |
| BB69 | 1 x 9 Week Silicon Foetus                                                       | 8    |