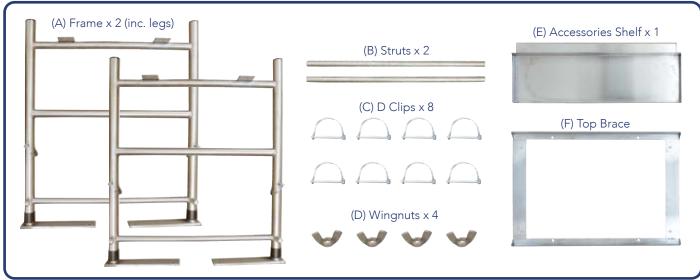

#### SETUP INSTRUCTIONS

- **1.** Fix Top Brace (F) to frame using 4 x Wingnuts (D)
- 2. Attach Struts (B) to frame with D Clips (C)
- **3.** Extend legs of frame and insert D Clips (C)
- **4.** Postion Tray (E) onto centre bar at front of frame.

#### CONTENTS