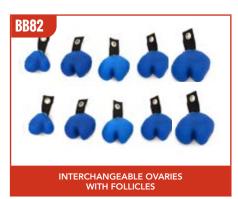

| BREED'N BETSY BOVINE NON-PREGNANT REPRODUCTIVE TRACTS AND OVARIES |                                                                                                 |      |
|-------------------------------------------------------------------|-------------------------------------------------------------------------------------------------|------|
| BB55                                                              | 1 x Small Silicon Reproductive Tract (heifer size) with Ovaries attached                        | 6,14 |
| BB56                                                              | 1 x Medium Silicon Reproductive Tract (2-3 year old cow) with Broad Ligaments to attach Ovaries | 6,14 |
| BB57                                                              | 1 x Large Silicon Reproductive Tract (5+ year old cow) with Broad Ligaments to attach Ovaries   | 6,14 |
| BB58                                                              | 11 x Interchangeable Ovaries (including: Non Cycle, Corpus Luteum, Cyst and Follicles)          | 6    |

10 x Ovaries with Follicles

BB82

19