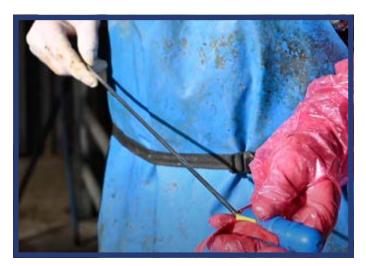

- 2. Use artificial breeding gloves (lubricated) with every insertion.
- 3. A sheath should be used when using normal insemination guns loaded with non-active .25cc (mini) or .50cc (maxi) straws.
- 4. If cervix is dry or sticking to the insemination gun, apply sufficient lubricant to allow the insemination gun to slide freely.
- 5. After use, always wash Betsy down with detergent/disinfectant and water to remove all debris.
- 6. After water rectum use wash everything (frame, water rectum box, organs, liner) with detergent/disinfectant then allow to dry. Reverse out palpation liner to dry. Make sure all latex pieces are dry before storage.
- 7. Water Bladders: blow half up with air and close the tap this will stop the latex sticking together when dried.

#### **PHOTOS**





























\*Locating the correct vertebrae/position for tail docking.

\*The retractable testicle moves up and down the body cavity and scrotum so the students can palpate the testicles into the correct position.

Retractable Testicle





Brad Pickford brad@breednbetsy.com.au Mobile: 0428 954 337 www.breednbetsy.com.au