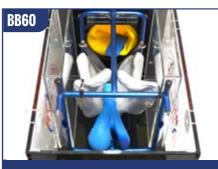

# **BREED'N BETSY** WATER RECTUM

#### WATER RECTUM

Recently updated and now on it's own stand, the Water Rectum is one of the most exciting features of the simulation packages. It provides a unique level of realism for the student - the water creates a floating effect that makes the organs less static requiring more precision and the sphincter places pressure on the user's arm. This combination is unique and allows for continual assessment of student understanding and a higher level of diagnostic training.

Vision from all sides including the top enables trainers to guide students through every step of essential processes including organ/ovary location, cervix location, palpation, retraction/ indirect retraction and manipulation of organs.