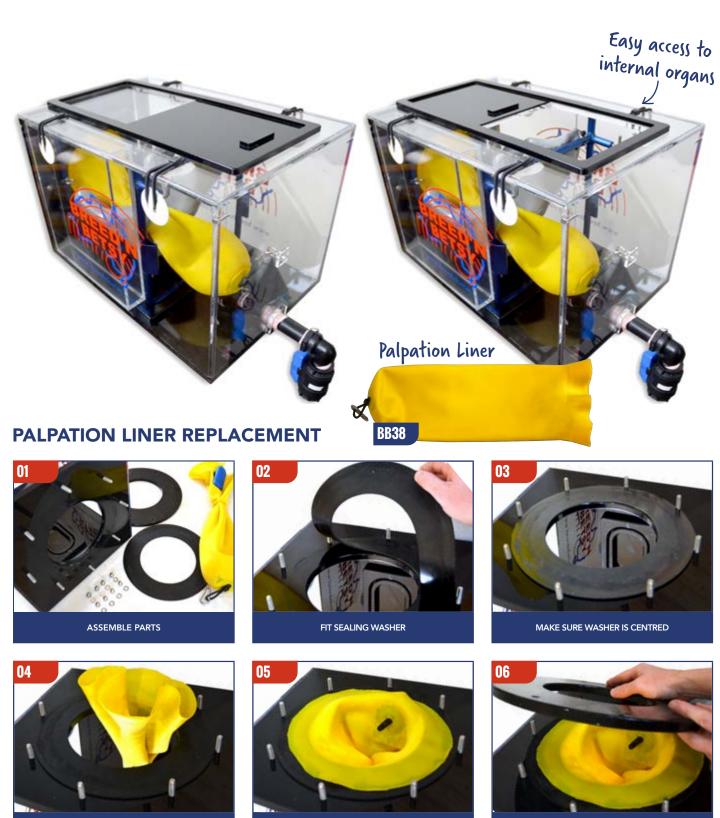

# **BREED'N BETSY** WATER RECTUM

#### WATER RECTUM

Recently updated and now on it's own stand, the Water Rectum is one of the most exciting features of the simulation packages. It provides a unique level of realism for the student - the water creates a floating effect that makes the organs less static requiring more precision and the sphincter places pressure on the user's arm. This combination is unique and allows for continual assessment of student understanding and a higher level of diagnostic training.

Vision from all sides including the top enables trainers to guide students through every step of essential processes including organ/ovary location, cervix location, palpation, retraction/ indirect retraction and manipulation of organs.

|      | BREED'N BETSY BOVINE WATER RECTUM ACCESSORIES                                                     |      |
|------|---------------------------------------------------------------------------------------------------|------|
| BB28 | 1 x Water Rectum Small Maiden Heifer Cervix (Small textured entrance hole, 0 cervical folds)      | 12   |
| BB29 | 1 x Water Rectum Small Cervix - Off-centred entrance (1 cervical fold)                            | 12   |
| BB30 | 1 x Water Rectum Small Cervix with entrance flap (1 cervical fold)                                | 12   |
| BB31 | 1 x Water Rectum Medium Cervix with entrance flap (1 cervical fold)                               | 12   |
| BB32 | 1 x Water Rectum Small Cervix - Off-centred entrance (2 cervical folds)                           | 13   |
| BB33 | 1 x Water Rectum Small Cervix with entrance flap (2 cervical fold)                                | 13   |
| BB34 | 1 x Water Rectum Medium Cervix with entrance flap (2 cervical fold)                               | 13   |
| BB51 | 1 x Small Silicon Breeding Tract (1-3 year old cow) (2 cervical folds with entrance flap)         | 6,15 |
| BB52 | 1 x Medium Silicon Breeding Tract (3-5 year old cow) (2 cervical folds with entrance flap)        | 6,15 |
| BB53 | 1 x Large Silicon Breeding Tract (5+ year old cow) (2 cervical folds with entrance flap)          | 6,15 |
| BB38 | 2 x Latex Palpation Liners (with new attachment for Breeding Valve, Breeding Tracts and Cervixes) | 11   |
| BB39 | 12 x Anus Sphincter Rings                                                                         | 10   |