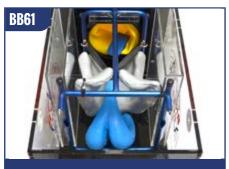

|      | BREED'N BETSY BOVINE PREGNANCY DIAGNOSIS                                        |      |
|------|---------------------------------------------------------------------------------|------|
| BB59 | 1 x 6 Week Pregnancy, Fluid Filled Horn (with membrane attachment)              | 8,14 |
| BB60 | 1 x 7 Week Silicon Pregnancy                                                    | 8,14 |
| BB61 | 1 x 8 Week Silicon Pregnancy                                                    | 8,14 |
| BB62 | 1 x 9/10 Week Silicon Pregnancy                                                 | 8,14 |
| BB63 | 1 x 9 Week Latex Pregnancy Water Bladder                                        | 9,15 |
| BB64 | 1 x 9-11 Week Latex Pregnancy Water Bladder (2 horns )                          | 9,15 |
| BB65 | 1 x 11 Week Latex Pregnancy Water Bladder                                       | 9,15 |
| BB66 | 1 x 12 Week Silicon Pregnancy                                                   | 9,14 |
| BB67 | 1 x Silicon Placenta with 4 month placentomes                                   | 9,14 |
| BB68 | 1 x Set of Uterine Arteries (5 different stages of pregnancy - Puny/5/6/7/8mth) | 8,15 |
| BB69 | 1 x 9 Week Silicon Foetus                                                       | 8    |