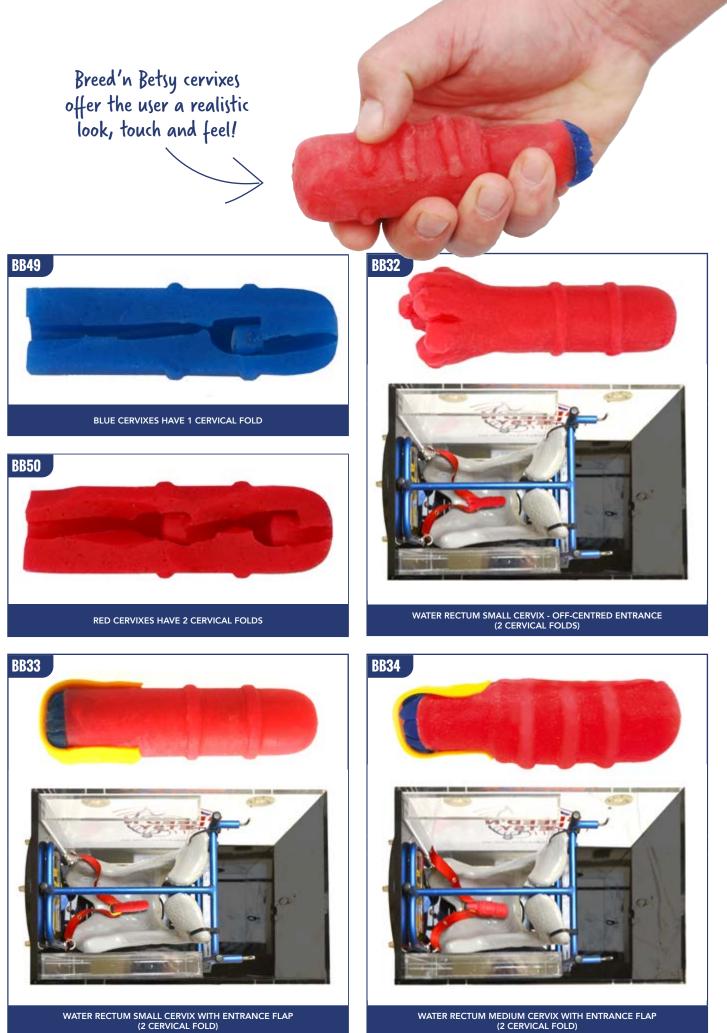

### WATER RECTUM BREEDING CERVIX SETUP

Attach the broad ligaments to the hooks on the internal water rectum frame. Use the different eyelet settings to position the cervix closer or further from the back end. Wash all cervixes and water rectum with detergent/disinfectant and allow to dry completely before storage.

WATER RECTUM SMALL CERVIX WITH ENTRANCE FLAP (1 CERVICAL FOLD) WATER RECTUM MEDIUM CERVIX WITH ENTRANCE FLAP (1 CERVICAL FOLD)

WATER RECTUM SMALL CERVIX WITH ENTRANCE FLAP (2 CERVICAL FOLD)

|      | BREED'N BETSY BOVINE WATER RECTUM ACCESSORIES                                                     |      |
|------|---------------------------------------------------------------------------------------------------|------|
| BB28 | 1 x Water Rectum Small Maiden Heifer Cervix (Small textured entrance hole, 0 cervical folds)      | 12   |
| BB29 | 1 x Water Rectum Small Cervix - Off-centred entrance (1 cervical fold)                            | 12   |
| BB30 | 1 x Water Rectum Small Cervix with entrance flap (1 cervical fold)                                | 12   |
| BB31 | 1 x Water Rectum Medium Cervix with entrance flap (1 cervical fold)                               | 12   |
| BB32 | 1 x Water Rectum Small Cervix - Off-centred entrance (2 cervical folds)                           | 13   |
| BB33 | 1 x Water Rectum Small Cervix with entrance flap (2 cervical fold)                                | 13   |
| BB34 | 1 x Water Rectum Medium Cervix with entrance flap (2 cervical fold)                               | 13   |
| BB51 | 1 x Small Silicon Breeding Tract (1-3 year old cow) (2 cervical folds with entrance flap)         | 6,15 |
| BB52 | 1 x Medium Silicon Breeding Tract (3-5 year old cow) (2 cervical folds with entrance flap)        | 6,15 |
| BB53 | 1 x Large Silicon Breeding Tract (5+ year old cow) (2 cervical folds with entrance flap)          | 6,15 |
| BB38 | 2 x Latex Palpation Liners (with new attachment for Breeding Valve, Breeding Tracts and Cervixes) | 11   |
| BB39 | 12 x Anus Sphincter Rings                                                                         | 10   |

| CODE | PRODUCT                                                                                    | PAGE |
|------|--------------------------------------------------------------------------------------------|------|
|      | BREED'N BETSY ARTIFICIAL BREEDING ACCESSORIES                                              |      |
| BB40 | 1 x Latex Breeding Tract without Cervix                                                    | 6    |
| BB41 | 1 x Latex Breeding Tract with Cervix (choice of 7 Cervixes)                                | 6    |
| BB42 | 1 x Small Maiden Heifer Cervix (Small textured entrance hole, 0 cervical folds)            | 6    |
| BB43 | 1 x Small Cervix - Off-centred entrance (1 cervical fold)                                  | 6    |
| BB44 | 1 x Small Cervix with entrance flap (1 cervical fold)                                      | 6    |
| BB45 | 1 x Medium Cervix with entrance flap (1 cervical fold)                                     | 6    |
| BB46 | 1 x Small Cervix - Off-centred entrance (2 cervical folds)                                 | 6    |
| BB47 | 1 x Small Cervix with entrance flap (2 cervical fold)                                      | 6    |
| BB48 | 1 x Medium Cervix with entrance flap (2 cervical fold)                                     | 6    |
| BB49 | 1 x Small Cervix cut open (1 cervical fold)                                                | 13   |
| BB50 | 1 x Small Cervix cut open (2 cervical folds)                                               | 13   |
| BB51 | 1 x Small Silicon Breeding Tract (1-3 year old cow) (2 cervical folds with entrance flap)  | 6,15 |
| BB52 | 1 x Medium Silicon Breeding Tract (3-5 year old cow) (2 cervical folds with entrance flap) | 6,15 |
| BB53 | 1 x Large Silicon Breeding Tract (5+ year old cow) (2 cervical folds with entrance flap)   | 6,15 |
| BB54 | 6 x Stainless Steel Pipette Breeding Rods with Water Rectum Valve Caps                     | 10   |