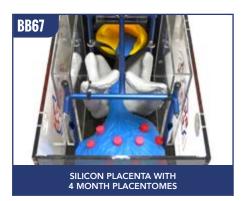

|      | BREED'N BETSY BOVINE PREGNANCY DIAGNOSIS                                        |      |
|------|---------------------------------------------------------------------------------|------|
| BB59 | 1 x 6 Week Pregnancy, Fluid Filled Horn (with membrane attachment)              | 8,14 |
| BB60 | 1 x 7 Week Silicon Pregnancy                                                    | 8,14 |
| BB61 | 1 x 8 Week Silicon Pregnancy                                                    | 8,14 |
| BB62 | 1 x 9/10 Week Silicon Pregnancy                                                 | 8,14 |
| BB63 | 1 x 9 Week Latex Pregnancy Water Bladder                                        | 9,15 |
| BB64 | 1 x 9-11 Week Latex Pregnancy Water Bladder (2 horns )                          | 9,15 |
| BB65 | 1 x 11 Week Latex Pregnancy Water Bladder                                       | 9,15 |
| BB66 | 1 x 12 Week Silicon Pregnancy                                                   | 9,14 |
| BB67 | 1 x Silicon Placenta with 4 month placentomes                                   | 9,14 |
| BB68 | 1 x Set of Uterine Arteries (5 different stages of pregnancy - Puny/5/6/7/8mth) | 8,15 |
| BB69 | 1 x 9 Week Silicon Foetus                                                       | 8    |