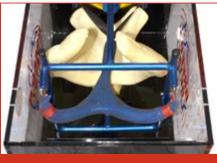

### **BREED'N BETSY** BOVINE PELVIC WALL & PELVIS

#### PELVIC WALL SETUP

PARTS OF THE PELVIC WALL

PLACE PELVIS IN PELVIC WALL & ATTACH PELVIC RODS

ASSEMBLE THE PELVIC WALL

ATTACHING ORGANS TO PELVIC WALL

6