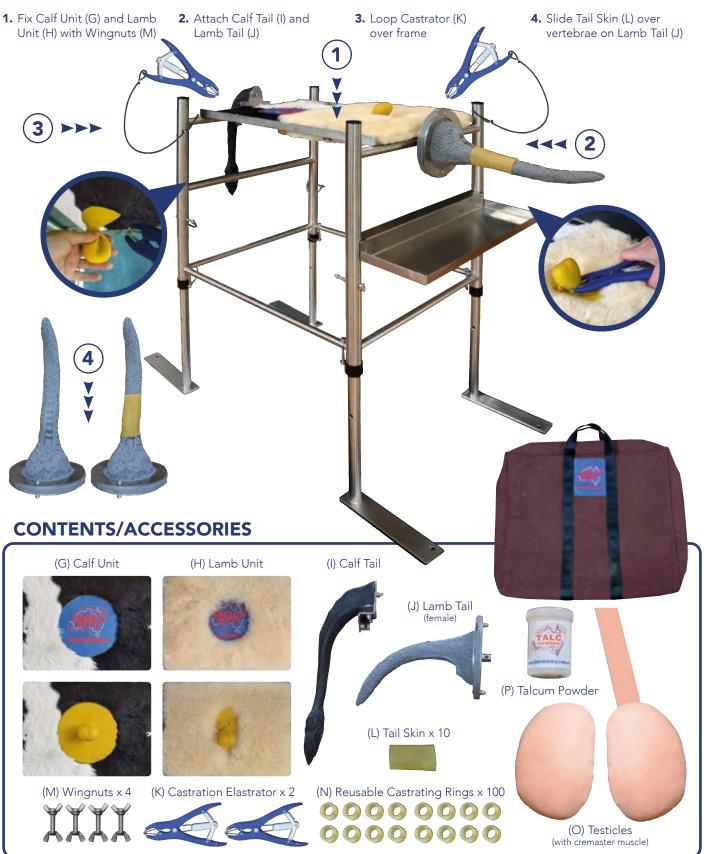

development of every element in the Breed'n Betsy product line. I am confident that the products will compliment your teaching and improve student learning outcomes.

If you have any questions or concerns, please don't hesitate to contact me.

Regards, Brad Pickford



WATER RECTUM



#### **BOVINE BACK END**





# **BREED'N BETSY** BOVINE BACK END FRAME





### **BREED'N BETSY** WATER RECTUM (PORTABLE FRAME)



### **BREED'N BETSY** PORTABLE FRAME SETUP

#### SETUP INSTRUCTIONS

- **1.** Fix Top Brace (F) to frame using 4 x Wingnuts (D)
- 2. Attach Struts (B) to frame with D Clips (C)
- **3.** Extend legs of frame and insert D Clips (C)
- **4.** Postion Tray (E) onto centre bar at front of frame.





#### CONTENTS



### **BREED'N BETSY CASTRATING SIMULATOR**

#### SETUP INSTRUCTIONS



### **BREED'N BETSY** BOVINE PELVIC WALL & PELVIS



#### PELVIC WALL SETUP



PARTS OF THE PELVIC WALL



PLACE PELVIS IN PELVIC WALL & ATTACH PELVIC RODS



ASSEMBLE THE PELVIC WALL



ATTACHING ORGANS TO PELVIC WALL







6

### **BREED'N BETSY** ATTACHMENT SETUP



Clip the broad ligaments to pelvic rods or attachment to pelvic wall to position the ovaries as required. Wash all organs with detergent/disinfectant and allow to dry completely before storage.



### **BREED'N BETSY** LATEX BREEDING TRACT & CERVIXES

Clip organ attachment to pelvic wall secure organs in the Breed'n Betsy. Wash all organs with detergent/disinfectant and allow to dry completely before storage. Use cervixes individually or in the Latex Breeding Tract.



### **BREED'N BETSY** COMPLETE BREEDING TRACTS

Clip