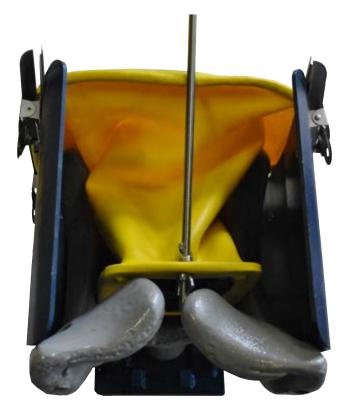

# **BREED'N BETSY** WATER RECTUM

#### WATER RECTUM

Recently updated and now on it's own stand, the Water Rectum is one of the most exciting features of the simulation packages. It provides a unique level of realism for the student - the water creates a floating effect that makes the organs less static requiring more precision and the sphincter places pressure on the user's arm. This combination is unique and allows for continual assessment of student understanding and a higher level of diagnostic training.

Vision from all sides including the top enables trainers to guide students through every step of essential processes including organ/ovary location, cervix location, palpation, retraction/ indirect retraction and manipulation of organs.