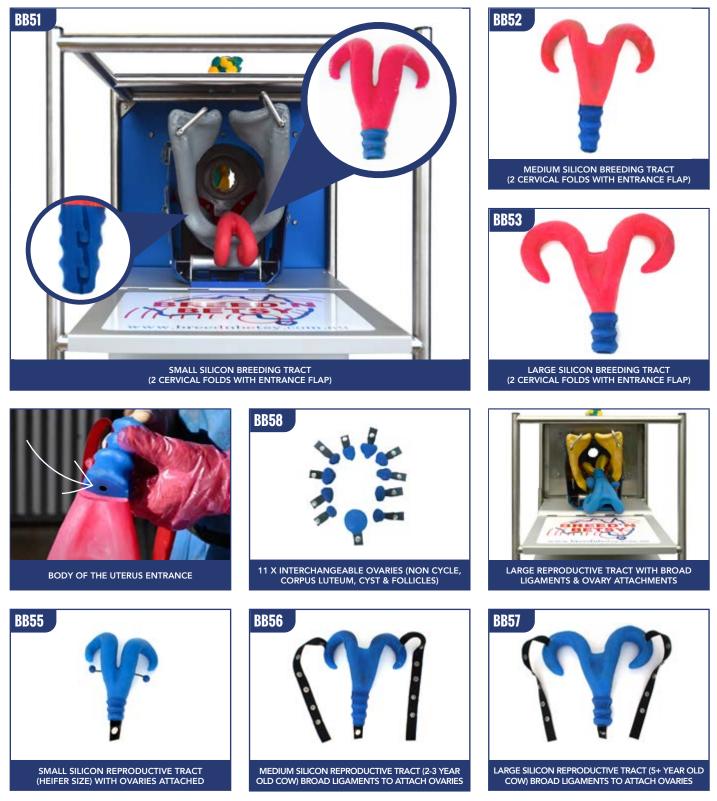

### **BREED'N BETSY** COMPLETE BREEDING TRACTS

Clip organ attachment to pelvic wall secure organs in the Breed'n Betsy. Wash all organs with detergent/disinfectant and allow to dry completely before storage.

### **BREED'N BETSY** PREGNANCY ORGANS & SETUP

Non Pregnant with ovaries attachments. Clip organ attachment to pelvic wall secure organs in the Breed'n Betsy. Wash all organs with detergent/disinfectant and allow to dry completely before storage. Use Latex Drying Powder to dry inside pregnancy bladders.

| BREED'N BETSY BOVINE NON-PREGNANT REPRODUCTIVE TRACTS AND OVARIES |                                                                                                 |      |
|-------------------------------------------------------------------|-------------------------------------------------------------------------------------------------|------|
| BB55                                                              | 1 x Small Silicon Reproductive Tract (heifer size) with Ovaries attached                        | 6,14 |
| BB56                                                              | 1 x Medium Silicon Reproductive Tract (2-3 year old cow) with Broad Ligaments to attach Ovaries | 6,14 |
| BB57                                                              | 1 x Large Silicon Reproductive Tract (5+ year old cow) with Broad Ligaments to attach Ovaries   | 6,14 |
| BB58                                                              | 11 x Interchangeable Ovaries (including: Non Cycle, Corpus Luteum, Cyst and Follicles)          | 6    |