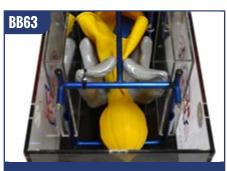

#### BB51

SMALL SILICON BREEDING TRACT (2 CERVICAL FOLDS WITH ENTRANCE FLAP)

9 WEEK LATEX PREGNANCY BLADDER

UTERINE ARTERY

2 HORNS 9-11 WEEK FILLED LATEX PREGNANCY BLADDER

WATER RECTUM ORGAN ATTACHMENT