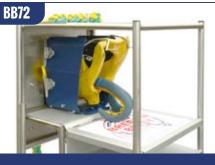

|      | EMBRYO TRANSFER (BOVINE)                                                   |    |
|------|----------------------------------------------------------------------------|----|
| BB70 | 1 x Embryo Flushing Tract                                                  | 19 |
| BB71 | 1 x Embryo Flushing Fluid Frame Attachment                                 | 19 |
| BB72 | 1 x Embryo Implanting Tract                                                | 19 |
|      | BREED'N BONNY EQUINE ACCESSORIES                                           |    |
| BB73 | 1 x Equine Breeding Cervix complete with Vaginal Latex Ligament attachment | 17 |
| BB74 | 8 x Cervixes                                                               | 17 |
| BB75 | 1 x Non Pregnant Reproductive Tract                                        | 18 |
| BB76 | 1 x 16 Day Pregnancy Internal Fluid with Vesicles                          | 18 |
| BB77 | 1 x 28 Day Pregnancy                                                       | 18 |
| BB78 | 1 x 35 Day Pregnancy                                                       | 18 |
| BB79 | 1 x 42 Day Pregnancy                                                       | 18 |
| BB80 | 1 x 49 Day Pregnancy                                                       | 18 |
| BB81 | 1 x 56 Day Pregnancy                                                       | 19 |

10 x Ovaries with Follicles

BB82

19