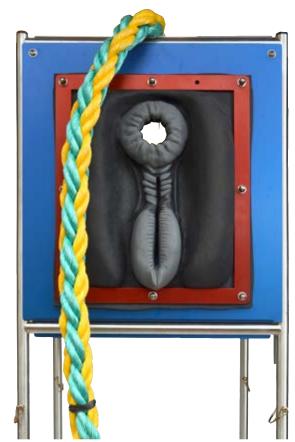

EGNANCY BLADDER



UTERINE ARTERY



2 HORNS 9-11 WEEK FILLED LATEX PREGNANCY BLADDER



WATER RECTUM ORGAN ATTACHMENT

#### , Virginal Ligament



MEDIUM SILICON BREEDING TRACT (2 CERVICAL FOLDS WITH ENTRANCE FLAP)





11 WEEK LATEX PREGNANCY BLADDER



### **BREED'N BETSY PIPETTE CERVIX LOCATOR**



#### **PELVIS ASSEMBLY**







### **BREED'N BETSY** EMBRYO TRANSFER (BOVINE)





EMBRYO FLUSHING TRACT



EMBRYO FLUSHING FLUID FRAME ATTACHMENT



EMBRYO IMPLANTING TRACT



### **BREED'N BONNY PELVIC WALL & BREEDING CERVIX**

#### EQUINE PELVIC WALL & PELVIC FLOOR



#### **BREEDING CERVIX**

Continuous use, realistic equine cervix used for artificial breeding and swab training.





#### **PELVIC FLOOR SETUP**







## **BREED'N BONNY EQUINE BACK END & PELVIS**

#### EQUINE BACK END



EQUINE PELVIS







EQUINE BREEDING CERVIX COMPLETE WITH VAGINAL LATEX LIGAMENT ATTACHMENT



INSEMINATING THE CERVIX FROM BONNY'S BACK END



TRAINING VETERINARY STUDENTS AT CHARLES

TRAINING VETERINARY STUDENTS AT CHARLES STURT UNIVERSITY



EQUINE BACK END



EQUINE BACK END

### **BREED'N BONNY TRACTS, PREGNANCIES & OVARIES**

Bonny is a realistic, year round training device for students to acquire skills in palpation and retraction in the equine reproductive cycle.

#### **REPRODUCTIVE TRACTS**







56 DAY PREGNANCY (PALPATION)



ACCESSORIES CARRY BAG



BREEDING TRACT SETUP



BREEDING TRACT & OVARY SETUP





49 Day PD

WATER RECTUM ORGAN ATTACHMENT

# **BREED'N BONNY EQUINE FIXED FRAME**

#### **PELVIS ASSEMBLY**























### **BREED'N BETSY** BOVINE PACKAGES