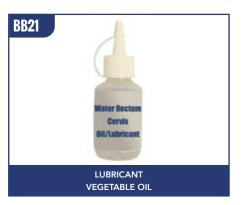

#### LUBRICANT Vegetable Oil

**STAINLESS STEEL PIPETTE** 

ARTIFICIAL BREEDING & PREGNANCY DIAGNOSIS

**BB39** 

WATER RECTUM CARRY BAG

INSERT PALPATION LINER

ATTACH COVER

TIGHTEN NUTS WITH ALLEN KEY & SPANNER

### **BREED'N BETSY PRODUCT LIST**

| CODE | PRODUCT                                                                              | PAGE |
|------|--------------------------------------------------------------------------------------|------|
|      | BREED'N BETSY BOVINE / EQUINE FRAME ACCESSORIES                                      |      |
| BB01 | 1 x Betsy Bovine Back End                                                            | 1    |
| BB02 | 1 x Betsy Bovine Pelvis                                                              | 4    |
| BB03 | 1 x Betsy Pelvic Wall                                                                | 4    |
| BB04 | 1 x Equine Back End                                                                  | 17   |
| BB05 | 1 x Equine Pelvis                                                                    | 17   |
| BB06 | 1 x Equine Pelvic Wall                                                               | 16   |
| BB07 | 1 x Set of Pelvic Rod Connectors                                                     | 5    |
| BB08 | 1 x Water Rectum Carry Bag                                                           | 10   |
| BB09 | 1 x Accessories Carry Bag                                                            | 19   |
| BB10 | 1 x Latex Rectal Wall                                                                | 3    |
| BB11 | 4 x Plastic Frame Leg Plugs                                                          |      |
| BB12 | 4 x Plastic Frame Plugs                                                              |      |
| BB13 | 4 x Frame Leg Pins (Stainless Steel Frame / Fixed Frame)                             | 3    |
| BB14 | 10 x Frame Leg Pins (Aluminum Portable Frame)                                        |      |
| BB15 | 4 x Plastic Plugs with hand screw threads for frame attachment (Portable Frame only) |      |
| BB16 | 8 x Hand Screws (Portable Frame only)                                                |      |
| BB17 | 1 x Frame Stabilisers                                                                | 3    |
| BB18 | 1 x Latex Organ Attachment                                                           | 5    |
| BB19 | 4 x Pelvic Wall Clips (with bolts and screws)                                        | 5    |
| BB20 | 1 x Latex Drying Powder (Latex Pregnancy Water Bladders)                             | 3    |
| BB21 | 1 x Cervix Lubricant Oil                                                             | 2,15 |
| BB22 | 1 x Set of Latex Broad Ligaments (Equine)                                            |      |
| BB23 | 1 x Latex Repair Glue                                                                | 3    |
| BB24 | 1 x Water Rectum Acrylic Box Repair Kit                                              |      |
| BB25 | 1 x Silicon Repair Glue                                                              | 3    |
| BB26 | 1 x Water Rectum Organ Attachment                                                    | 15   |
| BB27 | 1 x Water Rectum Water Tap Attachment                                                |      |
| BB37 | 1 x Water Rectum Drip Tray                                                           | 3    |