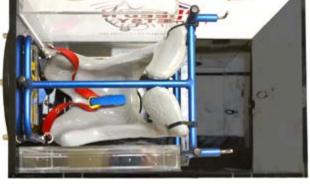

# **BREED'N BETSY** WATER RECTUM

#### WATER RECTUM

Recently updated and now on it's own stand, the Water Rectum is one of the most exciting features of the simulation packages. It provides a unique level of realism for the student - the water creates a floating effect that makes the organs less static requiring more precision and the sphincter places pressure on the user's arm. This combination is unique and allows for continual assessment of student understanding and a higher level of diagnostic training.

Vision from all sides including the top enables trainers to guide students through every step of essential processes including organ/ovary location, cervix location, palpation, retraction/ indirect retraction and manipulation of organs.