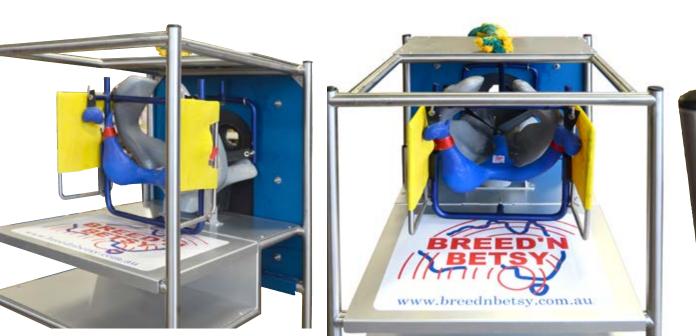

### **BREED'N BETSY** BOVINE BACK END & PELVIC WALL

Breed'n Betsy is the original and the most highly developed artificial training device on the market, found in classrooms all over the world. This unique training tool was created for teaching and learning the specific skills required to be successful in artificial breeding, pregnancy diagnosis and embryo transfer.

#### **BOVINE BACK END**

# **BREED'N BETSY** BOVINE BACK END FRAME