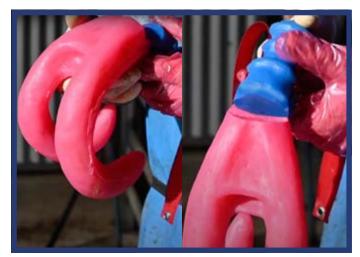

### **BREED'N BETSY** BOVINE BACK END & PELVIC WALL

Breed'n Betsy is the original and the most highly developed artificial training device on the market, found in classrooms all over the world. This unique training tool was created for teaching and learning the specific skills required to be successful in artificial breeding, pregnancy diagnosis and embryo transfer.

### **BREED'N BETSY** BOVINE PELVIC WALL & PELVIS

#### PELVIC WALL SETUP

PARTS OF THE PELVIC WALL

PLACE PELVIS IN PELVIC WALL & ATTACH PELVIC RODS

ASSEMBLE THE PELVIC WALL

ATTACHING ORGANS TO PELVIC WALL

6