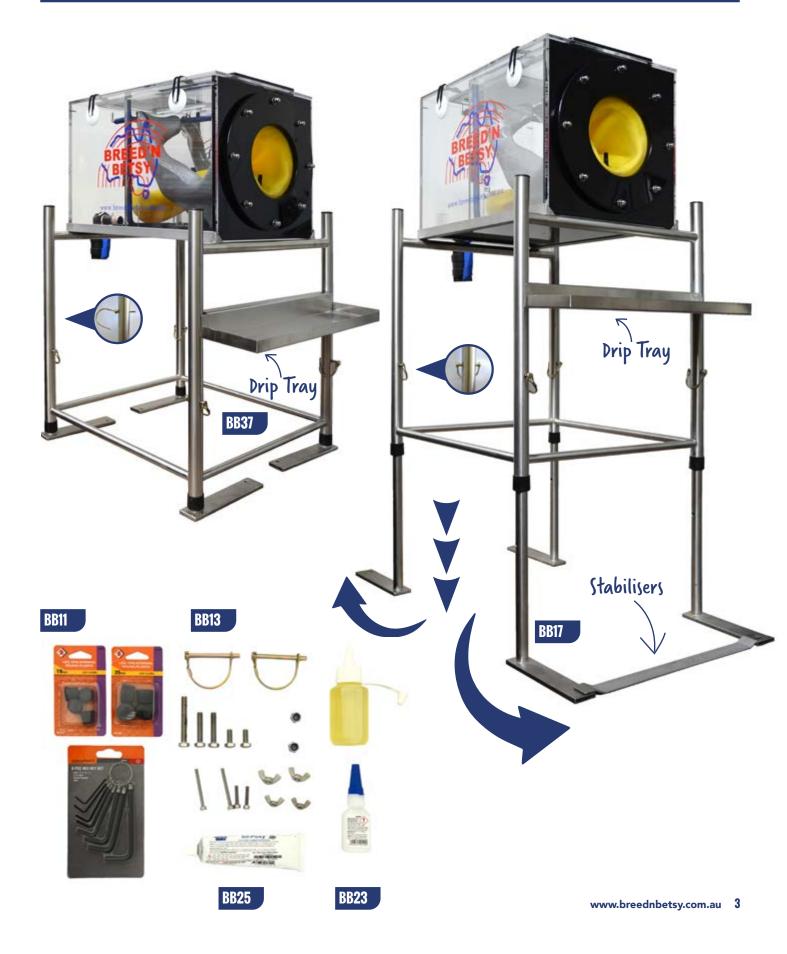

### **BREED'N BETSY** WATER RECTUM (PORTABLE FRAME)

### **BREED'N BETSY PRODUCT LIST**

| CODE | PRODUCT                                                                              | PAGE |
|------|--------------------------------------------------------------------------------------|------|
|      | BREED'N BETSY BOVINE / EQUINE FRAME ACCESSORIES                                      |      |
| BB01 | 1 x Betsy Bovine Back End                                                            | 1    |
| BB02 | 1 x Betsy Bovine Pelvis                                                              | 4    |
| BB03 | 1 x Betsy Pelvic Wall                                                                | 4    |
| BB04 | 1 x Equine Back End                                                                  | 17   |
| BB05 | 1 x Equine Pelvis                                                                    | 17   |
| BB06 | 1 x Equine Pelvic Wall                                                               | 16   |
| BB07 | 1 x Set of Pelvic Rod Connectors                                                     | 5    |
| BB08 | 1 x Water Rectum Carry Bag                                                           | 10   |
| BB09 | 1 x Accessories Carry Bag                                                            | 19   |
| BB10 | 1 x Latex Rectal Wall                                                                | 3    |
| BB11 | 4 x Plastic Frame Leg Plugs                                                          |      |
| BB12 | 4 x Plastic Frame Plugs                                                              |      |
| BB13 | 4 x Frame Leg Pins (Stainless Steel Frame / Fixed Frame)                             | 3    |
| BB14 | 10 x Frame Leg Pins (Aluminum Portable Frame)                                        |      |
| BB15 | 4 x Plastic Plugs with hand screw threads for frame attachment (Portable Frame only) |      |
| BB16 | 8 x Hand Screws (Portable Frame only)                                                |      |
| BB17 | 1 x Frame Stabilisers                                                                | 3    |
| BB18 | 1 x Latex Organ Attachment                                                           | 5    |
| BB19 | 4 x Pelvic Wall Clips (with bolts and screws)                                        | 5    |
| BB20 | 1 x Latex Drying Powder (Latex Pregnancy Water Bladders)                             | 3    |
| BB21 | 1 x Cervix Lubricant Oil                                                             | 2,15 |
| BB22 | 1 x Set of Latex Broad Ligaments (Equine)                                            |      |
| BB23 | 1 x Latex Repair Glue                                                                | 3    |
| BB24 | 1 x Water Rectum Acrylic Box Repair Kit                                              |      |
| BB25 | 1 x Silicon Repair Glue                                                              | 3    |
| BB26 | 1 x Water Rectum Organ Attachment                                                    | 15   |
| BB27 | 1 x Water Rectum Water Tap Attachment                                                |      |
| BB37 | 1 x Water Rectum Drip Tray                                                           | 3    |