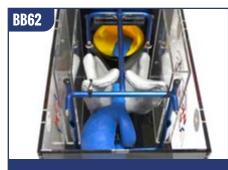

### **BREED'N BETSY** BOVINE BACK END & PELVIC WALL

Breed'n Betsy is the original and the most highly developed artificial training device on the market, found in classrooms all over the world. This unique training tool was created for teaching and learning the specific skills required to be successful in artificial breeding, pregnancy diagnosis and embryo transfer.

#### **BOVINE BACK END**

# **BREED'N BETSY** BOVINE BACK END FRAME