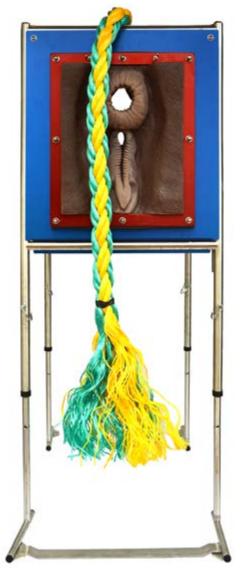

### **BREED'N BETSY** BOVINE PELVIC WALL & PELVIS

#### PELVIC WALL SETUP

PARTS OF THE PELVIC WALL

PLACE PELVIS IN PELVIC WALL & ATTACH PELVIC RODS

ASSEMBLE THE PELVIC WALL

ATTACHING ORGANS TO PELVIC WALL

6

### **BREED'N BETSY** ATTACHMENT SETUP

Clip the broad ligaments to pelvic rods or attachment to pelvic wall to position the ovaries as required. Wash all organs with detergent/disinfectant and allow to dry completely before storage.

### **BREED'N BETSY** LATEX BREEDING TRACT & CERVIXES

Clip organ attachment to pelvic wall secure organs in the Breed'n Betsy. Wash all organs with detergent/disinfectant and allow to dry completely before storage. Use cervixes individually or in the Latex Breeding Tract.