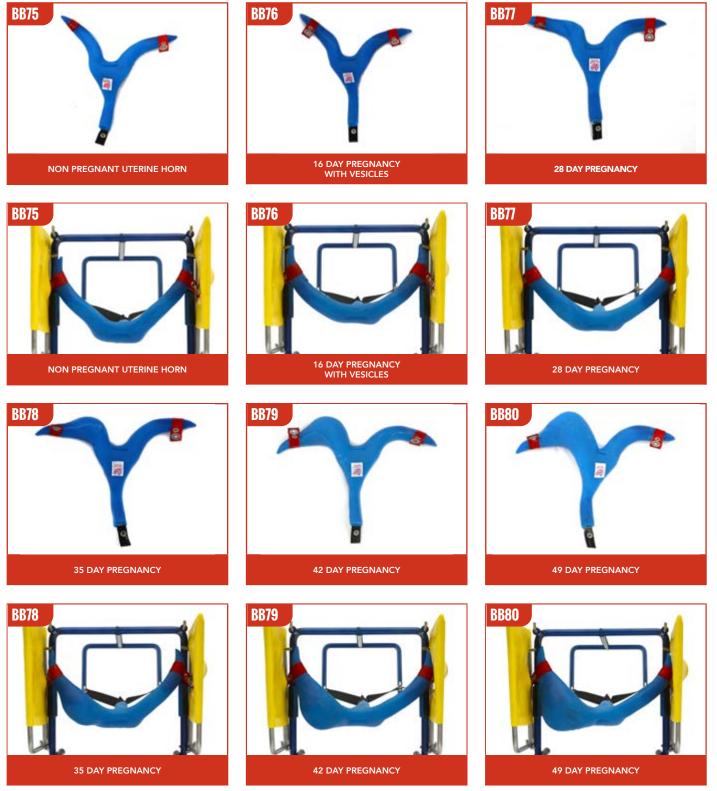

### **BREED'N BETSY** PREGNANCY ORGANS & SETUP

Non Pregnant with ovaries attachments. Clip organ attachment to pelvic wall secure organs in the Breed'n Betsy. Wash all organs with detergent/disinfectant and allow to dry completely before storage. Use Latex Drying Powder to dry inside pregnancy bladders.

# **BREED'N BETSY PREGNANCY ORGANS & SETUP**

Clip organ attachment to pelvic wall secure organs in the Breed'n Betsy. Wash all organs with detergent/disinfectant and allow to dry completely before storage. Use Latex Drying Powder to dry inside pregnancy bladders.

9 WEEK LATEX PREGNANCY BLADDER

11 WEEK LATEX PREGNANCY BLADDER

UTERINE ARTERIES ATTACHED