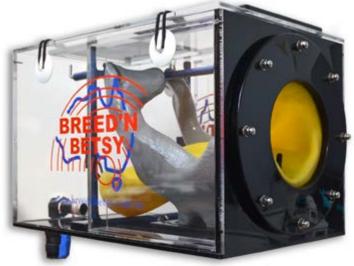

# **BREED'N BETSY** WATER RECTUM

#### WATER RECTUM

Recently updated and now on it's own stand, the Water Rectum is one of the most exciting features of the simulation packages. It provides a unique level of realism for the student - the water creates a floating effect that makes the organs less static requiring more precision and the sphincter places pressure on the user's arm. This combination is unique and allows for continual assessment of student understanding and a higher level of diagnostic training.

Vision from all sides including the top enables trainers to guide students through every step of essential processes including organ/ovary location, cervix location, palpation, retraction/ indirect retraction and manipulation of organs.

#### LUBRICANT Vegetable Oil

**STAINLESS STEEL PIPETTE** 

ARTIFICIAL BREEDING & PREGNANCY DIAGNOSIS

**BB39** 

WATER RECTUM CARRY BAG

INSERT PALPATION LINER

ATTACH COVER

TIGHTEN NUTS WITH ALLEN KEY & SPANNER