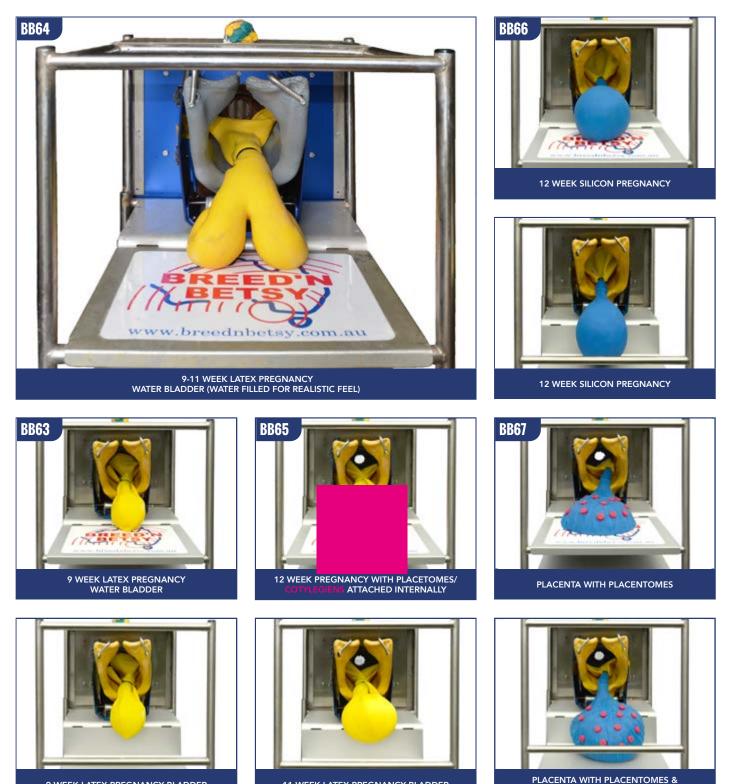

# **BREED'N BETSY PREGNANCY ORGANS & SETUP**

Clip organ attachment to pelvic wall secure organs in the Breed'n Betsy. Wash all organs with detergent/disinfectant and allow to dry completely before storage. Use Latex Drying Powder to dry inside pregnancy bladders.

9 WEEK LATEX PREGNANCY BLADDER

11 WEEK LATEX PREGNANCY BLADDER

UTERINE ARTERIES ATTACHED

|      | BREED'N BETSY BOVINE PREGNANCY DIAGNOSIS                                        |      |
|------|---------------------------------------------------------------------------------|------|
| BB59 | 1 x 6 Week Pregnancy, Fluid Filled Horn (with membrane attachment)              | 8,14 |
| BB60 | 1 x 7 Week Silicon Pregnancy                                                    | 8,14 |
| BB61 | 1 x 8 Week Silicon Pregnancy                                                    | 8,14 |
| BB62 | 1 x 9/10 Week Silicon Pregnancy                                                 | 8,14 |
| BB63 | 1 x 9 Week Latex Pregnancy Water Bladder                                        | 9,15 |
| BB64 | 1 x 9-11 Week Latex Pregnancy Water Bladder (2 horns )                          | 9,15 |
| BB65 | 1 x 11 Week Latex Pregnancy Water Bladder                                       | 9,15 |
| BB66 | 1 x 12 Week Silicon Pregnancy                                                   | 9,14 |
| BB67 | 1 x Silicon Placenta with 4 month placentomes                                   | 9,14 |
| BB68 | 1 x Set of Uterine Arteries (5 different stages of pregnancy - Puny/5/6/7/8mth) | 8,15 |
| BB69 | 1 x 9 Week Silicon Foetus                                                       | 8    |