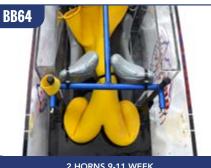

#### BB51

SMALL SILICON BREEDING TRACT (2 CERVICAL FOLDS WITH ENTRANCE FLAP)

9 WEEK LATEX PREGNANCY BLADDER

UTERINE ARTERY

2 HORNS 9-11 WEEK FILLED LATEX PREGNANCY BLADDER

WATER RECTUM ORGAN ATTACHMENT