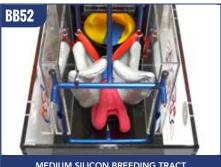

#### BB51

SMALL SILICON BREEDING TRACT (2 CERVICAL FOLDS WITH ENTRANCE FLAP)

9 WEEK LATEX PREGNANCY BLADDER

UTERINE ARTERY

2 HORNS 9-11 WEEK FILLED LATEX PREGNANCY BLADDER

WATER RECTUM ORGAN ATTACHMENT

#### , Virginal Ligament

MEDIUM SILICON BREEDING TRACT (2 CERVICAL FOLDS WITH ENTRANCE FLAP)

11 WEEK LATEX PREGNANCY BLADDER