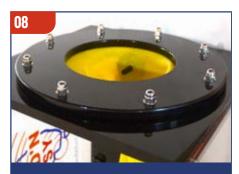

# **BREED'N BETSY** WATER RECTUM

#### WATER RECTUM

Recently updated and now on it's own stand, the Water Rectum is one of the most exciting features of the simulation packages. It provides a unique level of realism for the student - the water creates a floating effect that makes the organs less static requiring more precision and the sphincter places pressure on the user's arm. This combination is unique and allows for continual assessment of student understanding and a higher level of diagnostic training.