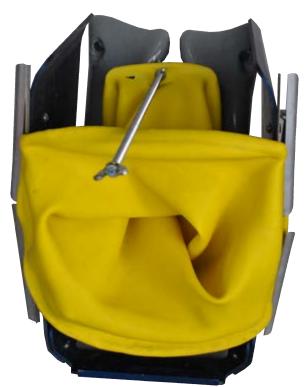

ODUCTIVE TRACT HEIFER TRACT WITH OVARIES ATTACHED



6 WEEK PREGNANCY, FLUID FILLED HORN WITH MEMBRANE ATTACHMENT



9/10 WEEK SILICON PREGNANCY



7 WEEK SILICON PREGNANCY



12 WEEK SILICON PREGNANCY



MEDIUM REPRODUCTIVE TRACT WITH BROAD LIGAMENTS & OVARY ATTACHMENTS



LARGE REPRODUCTIVE TRACT WITH BROAD LIGAMENTS & OVARY ATTACHMENTS



8 WEEK SILICON PREGNANCY





#### BB51

SMALL SILICON BREEDING TRACT (2 CERVICAL FOLDS WITH ENTRANCE FLAP)



9 WEEK LATEX PREGNANCY BLADDER



UTERINE ARTERY



2 HORNS 9-11 WEEK FILLED LATEX PREGNANCY BLADDER



WATER RECTUM ORGAN ATTACHMENT

#### , Virginal Ligament



MEDIUM SILICON BREEDING TRACT (2 CERVICAL FOLDS WITH ENTRANCE FLAP)





11 WEEK LATEX PREGNANCY BLADDER



### **BREED'N BETSY PIPETTE CERVIX LOCATOR**



#### **PELVIS ASSEMBLY**







### **BREED'N BETSY** EMBRYO TRANSFER (BOVINE)





EMBRYO FLUSHING TRACT



EMBRYO FLUSHING FLUID FRAME ATTACHMENT



EMBRYO IMPLANTING TRACT



### **BREED'N BONNY PELVIC WALL & BREEDING CERVIX**

#### EQUINE PELVIC WALL & PELVIC FLOOR



#### **BREEDING CERVIX**

Continuous use, realistic equine cervix used for artificial breeding and swab training.





#### **PELVIC FLOOR SETUP**







## **BREED'N BONNY EQUINE BACK END & PELVIS**

#### EQUINE BACK END



EQUINE PELVIS







EQUINE BREEDING CERVIX COMPLETE WITH VAGINAL LATEX LIGAMENT ATTACHMENT



INSEMINATING THE CERVIX FROM BONNY'S BACK END



TRAINING VETERINARY STUDENTS AT CHARLES

TRAINING VETERINARY STUDENTS AT CHARLES STURT UNIVERSITY



EQUINE BACK END



EQUINE BACK END

### **BREED'N BONNY TRACTS, PREGNANCIES & OVARI