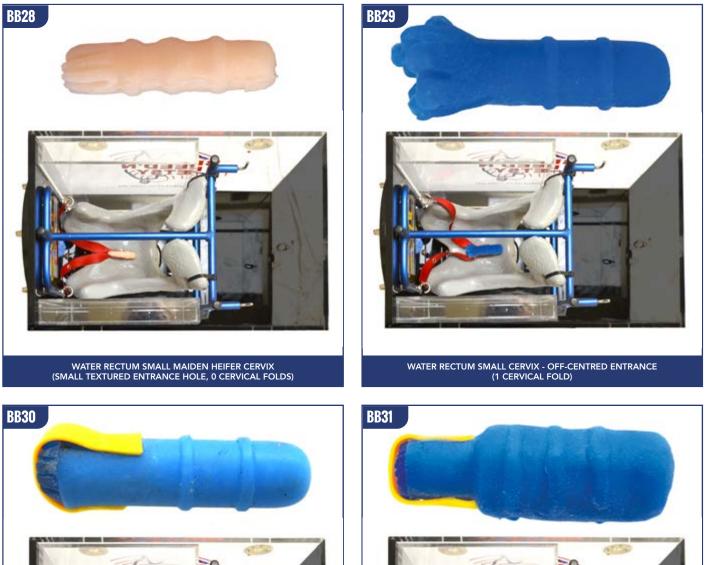

|      | BREED'N BETSY BOVINE WATER RECTUM ACCESSORIES                                                     |      |
|------|---------------------------------------------------------------------------------------------------|------|
| BB28 | 1 x Water Rectum Small Maiden Heifer Cervix (Small textured entrance hole, 0 cervical folds)      | 12   |
| BB29 | 1 x Water Rectum Small Cervix - Off-centred entrance (1 cervical fold)                            | 12   |
| BB30 | 1 x Water Rectum Small Cervix with entrance flap (1 cervical fold)                                | 12   |
| BB31 | 1 x Water Rectum Medium Cervix with entrance flap (1 cervical fold)                               | 12   |
| BB32 | 1 x Water Rectum Small Cervix - Off-centred entrance (2 cervical folds)                           | 13   |
| BB33 | 1 x Water Rectum Small Cervix with entrance flap (2 cervical fold)                                | 13   |
| BB34 | 1 x Water Rectum Medium Cervix with entrance flap (2 cervical fold)                               | 13   |
| BB51 | 1 x Small Silicon Breeding Tract (1-3 year old cow) (2 cervical folds with entrance flap)         | 6,15 |
| BB52 | 1 x Medium Silicon Breeding Tract (3-5 year old cow) (2 cervical folds with entrance flap)        | 6,15 |
| BB53 | 1 x Large Silicon Breeding Tract (5+ year old cow) (2 cervical folds with entrance flap)          | 6,15 |
| BB38 | 2 x Latex Palpation Liners (with new attachment for Breeding Valve, Breeding Tracts and Cervixes) | 11   |
| BB39 | 12 x Anus Sphincter Rings                                                                         | 10   |