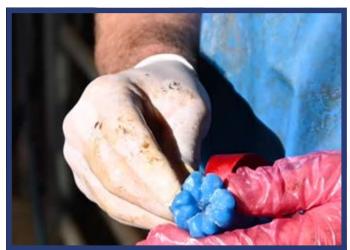

### **CASTRATING PACKAGES**

| No. | PACKAGE                                                                                                                                                                                                                                                                                                 |  |
|-----|---------------------------------------------------------------------------------------------------------------------------------------------------------------------------------------------------------------------------------------------------------------------------------------------------------|--|
| 14  | <b>COMPLETE CASTRATING PACKAGE</b><br>This package contains Portable Frame, Canvas Bag on wheels, Calf Unit, Lamb Unit, Calf Tail, Lamb<br>Tail (female), Wingnuts x 4, Castration Elastrator x 2, Reusable Castrating Rings x 100, Tail Skin x<br>10, Talcum Powder, Testicles (with cremaster muscle) |  |
| 15  | <b>CASTRATING PACKAGE</b><br>This package contains Calf Unit, Lamb Unit, Calf Tail, Lamb Tail (female), Wingnuts x 4, Castration<br>Elastrator x 2, Reusable Castrating Rings x 100, Tail Skin x 10, Talcum Powder, Testicles (with<br>cremaster muscle)                                                |  |

#### **PHOTOS**

\*Locating the correct vertebrae/position for tail docking.

\*The retractable testicle moves up and down the body cavity and scrotum so the students can palpate the testicles into the correct position.

Retractable Testicle

Brad Pickford brad@breednbetsy.com.au Mobile: 0428 954 337 www.breednbetsy.com.au