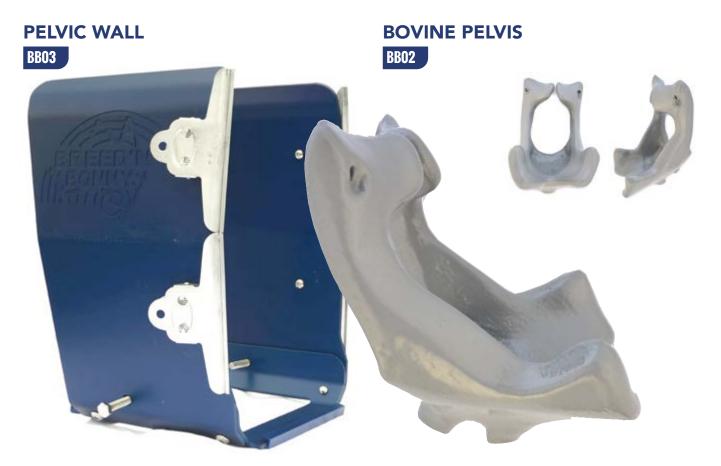

### **BREED'N BETSY** BOVINE PELVIC WALL & PELVIS

#### PELVIC WALL SETUP

PARTS OF THE PELVIC WALL

PLACE PELVIS IN PELVIC WALL & ATTACH PELVIC RODS

ASSEMBLE THE PELVIC WALL

ATTACHING ORGANS TO PELVIC WALL

6