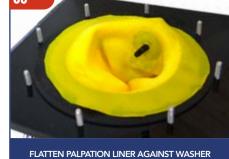

|      | BREED'N BETSY BOVINE WATER RECTUM ACCESSORIES                                                     |      |
|------|---------------------------------------------------------------------------------------------------|------|
| BB28 | 1 x Water Rectum Small Maiden Heifer Cervix (Small textured entrance hole, 0 cervical folds)      | 12   |
| BB29 | 1 x Water Rectum Small Cervix - Off-centred entrance (1 cervical fold)                            | 12   |
| BB30 | 1 x Water Rectum Small Cervix with entrance flap (1 cervical fold)                                | 12   |
| BB31 | 1 x Water Rectum Medium Cervix with entrance flap (1 cervical fold)                               | 12   |
| BB32 | 1 x Water Rectum Small Cervix - Off-centred entrance (2 cervical folds)                           | 13   |
| BB33 | 1 x Water Rectum Small Cervix with entrance flap (2 cervical fold)                                | 13   |
| BB34 | 1 x Water Rectum Medium Cervix with entrance flap (2 cervical fold)                               | 13   |
| BB51 | 1 x Small Silicon Breeding Tract (1-3 year old cow) (2 cervical folds with entrance flap)         | 6,15 |
| BB52 | 1 x Medium Silicon Breeding Tract (3-5 year old cow) (2 cervical folds with entrance flap)        | 6,15 |
| BB53 | 1 x Large Silicon Breeding Tract (5+ year old cow) (2 cervical folds with entrance flap)          | 6,15 |
| BB38 | 2 x Latex Palpation Liners (with new attachment for Breeding Valve, Breeding Tracts and Cervixes) | 11   |
| BB39 | 12 x Anus Sphincter Rings                                                                         | 10   |