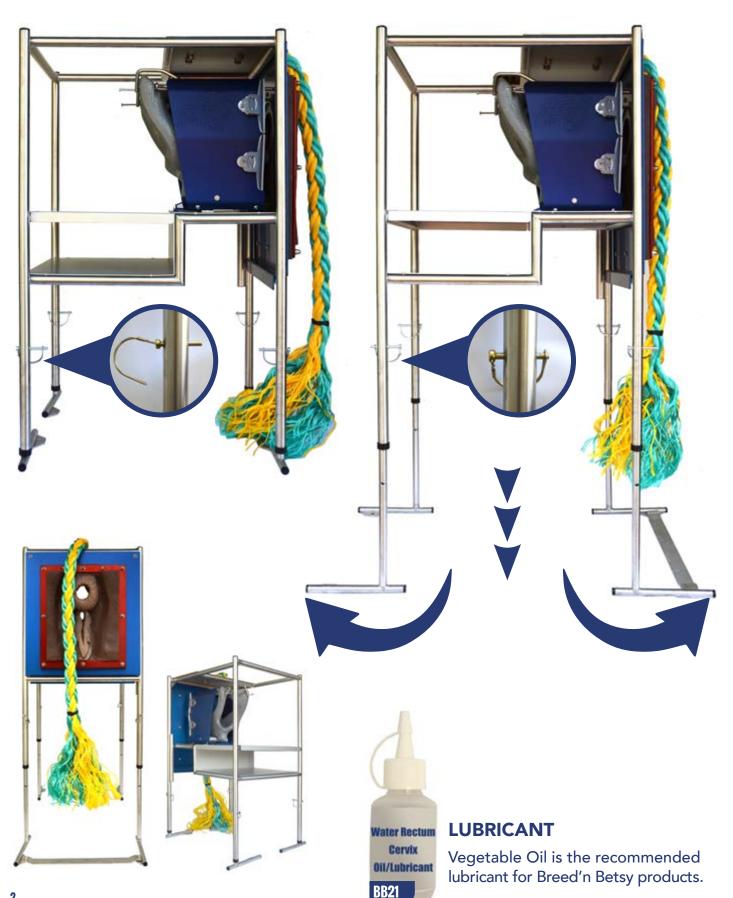

# **BREED'N BETSY** BOVINE BACK END FRAME

### **BREED'N BETSY** PORTABLE FRAME SETUP

#### LUBRICANT Vegetable Oil

**STAINLESS STEEL PIPETTE** 

ARTIFICIAL BREEDING & PREGNANCY DIAGNOSIS

**BB39** 

WATER RECTUM CARRY BAG

INSERT PALPATION LINER

ATTACH COVER

TIGHTEN NUTS WITH ALLEN KEY & SPANNER