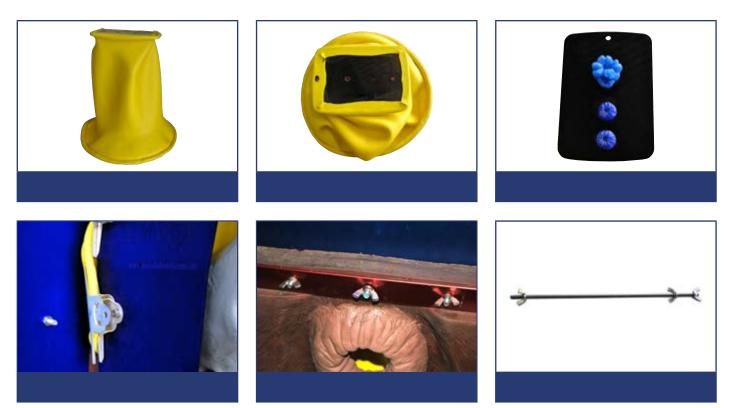

### WATER RECTUM INTERNAL ORGAN SETUP

BREED'N

Use the organ attachment to secure organs in the water rectum. Wash all organs and water rectum with detergent/disinfectant and allow to dry completely before storage.

SMALL REPRODUCTIVE TRACT HEIFER TRACT WITH OVARIES ATTACHED

6 WEEK PREGNANCY, FLUID FILLED HORN WITH MEMBRANE ATTACHMENT

9/10 WEEK SILICON PREGNANCY

7 WEEK SILICON PREGNANCY

12 WEEK SILICON PREGNANCY

MEDIUM REPRODUCTIVE TRACT WITH BROAD LIGAMENTS & OVARY ATTACHMENTS

LARGE REPRODUCTIVE TRACT WITH BROAD LIGAMENTS & OVARY ATTACHMENTS

8 WEEK SILICON PREGNANCY

#### BB51

SMALL SILICON BREEDING TRACT (2 CERVICAL FOLDS WITH ENTRANCE FLAP)

9 WEEK LATEX PREGNANCY BLADDER

UTERINE ARTERY

2 HORNS 9-11 WEEK FILLED LATEX PREGNANCY BLADDER

WATER RECTUM ORGAN ATTACHMENT

#### , Virginal Ligament

MEDIUM SILICON BREEDING TRACT (2 CERVICAL FOLDS WITH ENTRANCE FLAP)

11 WEEK LATEX PREGNANCY BLADDER