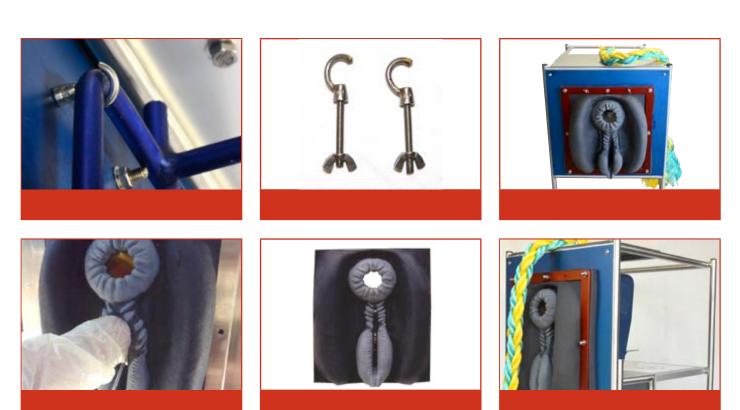

# **BREED'N BETSY** WATER RECTUM

#### WATER RECTUM

Recently updated and now on it's own stand, the Water Rectum is one of the most exciting features of the simulation packages. It provides a unique level of realism for the student - the water creates a floating effect that makes the organs less static requiring more precision and the sphincter places pressure on the user's arm. This combination is unique and allows for continual assessment of student understanding and a higher level of diagnostic training.

Vision from all sides including the top enables trainers to guide students through every step of essential processes including organ/ovary location, cervix location, palpation, retraction/ indirect retraction and manipulation of organs.

### WATER RECTUM INTERNAL ORGAN SETUP

BREED'N

Use the organ attachment to secure organs in the water rectum. Wash all organs and water rectum with detergent/disinfectant and allow to dry completely before storage.