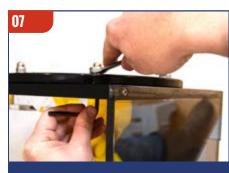

### **BREED'N BETSY** PORTABLE FRAME SETUP

#### SETUP INSTRUCTIONS

- **1.** Fix Top Brace (F) to frame using 4 x Wingnuts (D)
- 2. Attach Struts (B) to frame with D Clips (C)
- **3.** Extend legs of frame and insert D Clips (C)
- **4.** Postion Tray (E) onto centre bar at front of frame.