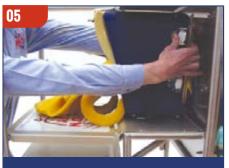

### **BREED'N BETSY** PORTABLE FRAME SETUP

#### SETUP INSTRUCTIONS

- **1.** Fix Top Brace (F) to frame using 4 x Wingnuts (D)
- 2. Attach Struts (B) to frame with D Clips (C)
- **3.** Extend legs of frame and insert D Clips (C)
- **4.** Postion Tray (E) onto centre bar at front of frame.