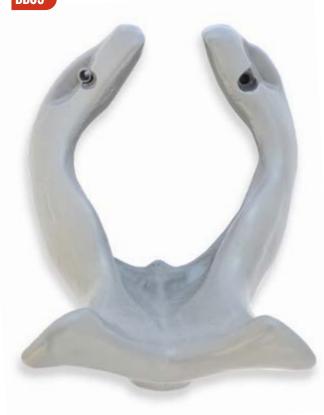

UTERINE ARTERY



2 HORNS 9-11 WEEK FILLED LATEX PREGNANCY BLADDER



WATER RECTUM ORGAN ATTACHMENT

#### , Virginal Ligament



MEDIUM SILICON BREEDING TRACT (2 CERVICAL FOLDS WITH ENTRANCE FLAP)





11 WEEK LATEX PREGNANCY BLADDER



### **BREED'N BETSY PIPETTE CERVIX LOCATOR**



#### **PELVIS ASSEMBLY**







### **BREED'N BETSY** EMBRYO TRANSFER (BOVINE)





EMBRYO FLUSHING TRACT



EMBRYO FLUSHING FLUID FRAME ATTACHMENT



EMBRYO IMPLANTING TRACT



### **BREED'N BONNY PELVIC WALL & BREEDING CERVIX**

#### EQUINE PELVIC WALL & PELVIC FLOOR



#### **BREEDING CERVIX**

Continuous use, realistic equine cervix used for artificial breeding and swab training.





#### **PELVIC FLOOR SETUP**







## **BREED'N BONNY EQUINE BACK END & PELVIS**

#### EQUINE BACK END



EQUINE PELVIS







EQUINE BREEDING CERVIX COMPLETE WITH VAGINAL LATEX LIGAMENT ATTACHMENT



INSEMINATING THE CERVIX FROM BONNY'S BACK END



TRAINING VETERINARY STUDENTS AT CHARLES

TRAINING VETERINARY STUDENTS AT CHARLES STURT UNIVERSITY



EQUINE BACK END



EQUINE BACK END

### **BREED'N BONNY TRACTS, PREGNANCIES & OVARIES**

Bonny is a realistic, year round training device for students to acquire skills in palpation and retraction in the equine reproductive cycle.

#### **REPRODUCTIVE TRACTS**







56 DAY PREGNANCY (PALPATION)



ACCESSORIES CARRY BAG



BREEDING TRACT SETUP



BREEDING TRACT & OVARY SETUP





49 Day PD

WATER RECTUM ORGAN ATTACHMENT

# **BREED'N BONNY EQUINE FIXED FRAME**

#### **PELVIS ASSEMBLY**























### **BREED'N BETSY** BOVINE PACKAGES



| No. | BOVINE PAC