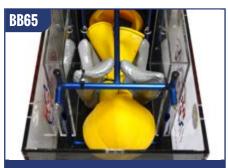

|      | BREED'N BETSY BOVINE PREGNANCY DIAGNOSIS                                        |      |
|------|---------------------------------------------------------------------------------|------|
| BB59 | 1 x 6 Week Pregnancy, Fluid Filled Horn (with membrane attachment)              | 8,14 |
| BB60 | 1 x 7 Week Silicon Pregnancy                                                    | 8,14 |
| BB61 | 1 x 8 Week Silicon Pregnancy                                                    | 8,14 |
| BB62 | 1 x 9/10 Week Silicon Pregnancy                                                 | 8,14 |
| BB63 | 1 x 9 Week Latex Pregnancy Water Bladder                                        | 9,15 |
| BB64 | 1 x 9-11 Week Latex Pregnancy Water Bladder (2 horns )                          | 9,15 |
| BB65 | 1 x 11 Week Latex Pregnancy Water Bladder                                       | 9,15 |
| BB66 | 1 x 12 Week Silicon Pregnancy                                                   | 9,14 |
| BB67 | 1 x Silicon Placenta with 4 month placentomes                                   | 9,14 |
| BB68 | 1 x Set of Uterine Arteries (5 different stages of pregnancy - Puny/5/6/7/8mth) | 8,15 |
| BB69 | 1 x 9 Week Silicon Foetus                                                       | 8    |