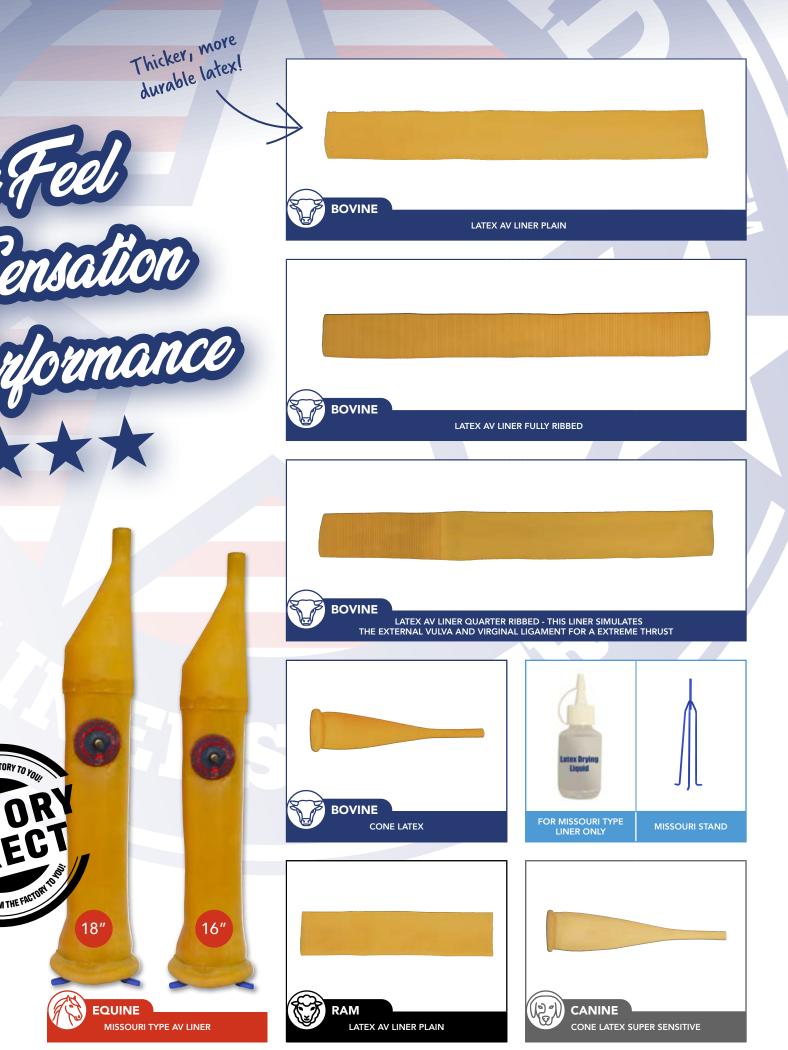

### **BREED'N BETSY** LATEX BREEDING TRACT & CERVIXES

Clip organ attachment to pelvic wall secure organs in the Breed'n Betsy. Wash all organs with detergent/disinfectant and allow to dry completely before storage. Use cervixes individually or in the Latex Breeding Tract.

### **BREED'N BETSY** COMPLETE BREEDING TRACTS

Clip organ attachment to pelvic wall secure organs in the Breed'n Betsy. Wash all organs with detergent/disinfectant and allow to dry completely before storage.