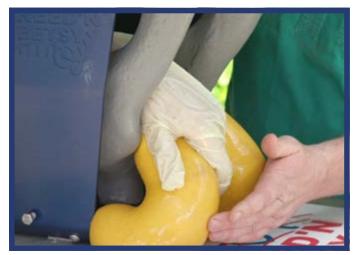

#### **PHOTOS**

\*Locating the correct vertebrae/position for tail docking.

\*The retractable testicle moves up and down the body cavity and scrotum so the students can palpate the testicles into the correct position.

Retractable Testicle

Brad Pickford brad@breednbetsy.com.au Mobile: 0428 954 337 www.breednbetsy.com.au