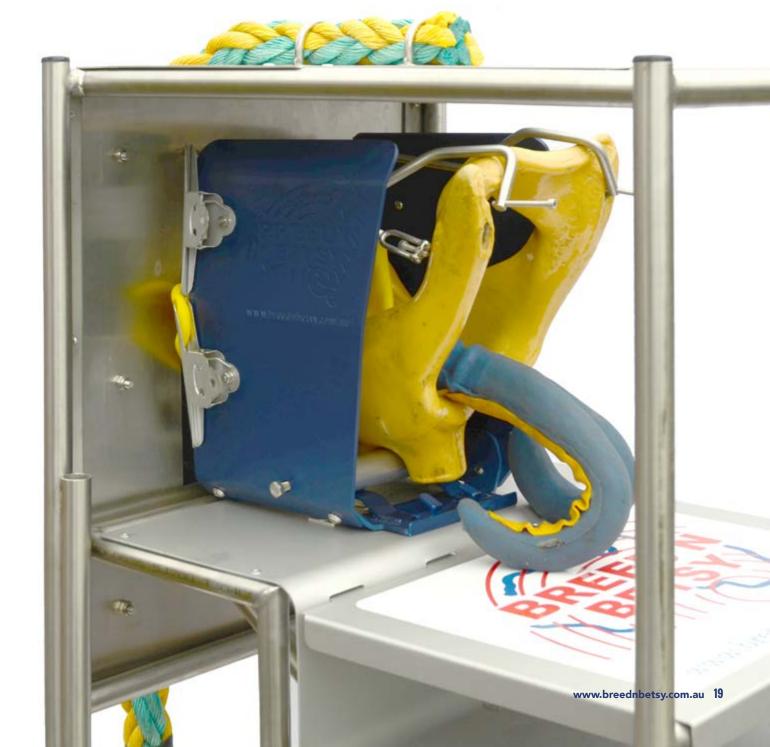

|      | EMBRYO TRANSFER (BOVINE)                                                   |    |
|------|----------------------------------------------------------------------------|----|
| BB70 | 1 x Embryo Flushing Tract                                                  | 19 |
| BB71 | 1 x Embryo Flushing Fluid Frame Attachment                                 | 19 |
| BB72 | 1 x Embryo Implanting Tract                                                | 19 |
|      | BREED'N BONNY EQUINE ACCESSORIES                                           |    |
| BB73 | 1 x Equine Breeding Cervix complete with Vaginal Latex Ligament attachment | 17 |
| BB74 | 8 x Cervixes                                                               | 17 |
| BB75 | 1 x Non Pregnant Reproductive Tract                                        | 18 |
| BB76 | 1 x 16 Day Pregnancy Internal Fluid with Vesicles                          | 18 |
| BB77 | 1 x 28 Day Pregnancy                                                       | 18 |
| BB78 | 1 x 35 Day Pregnancy                                                       | 18 |
| BB79 | 1 x 42 Day Pregnancy                                                       | 18 |
| BB80 | 1 x 49 Day Pregnancy                                                       | 18 |
| BB81 | 1 x 56 Day Pregnancy                                                       | 19 |

10 x Ovaries with Follicles

BB82

19