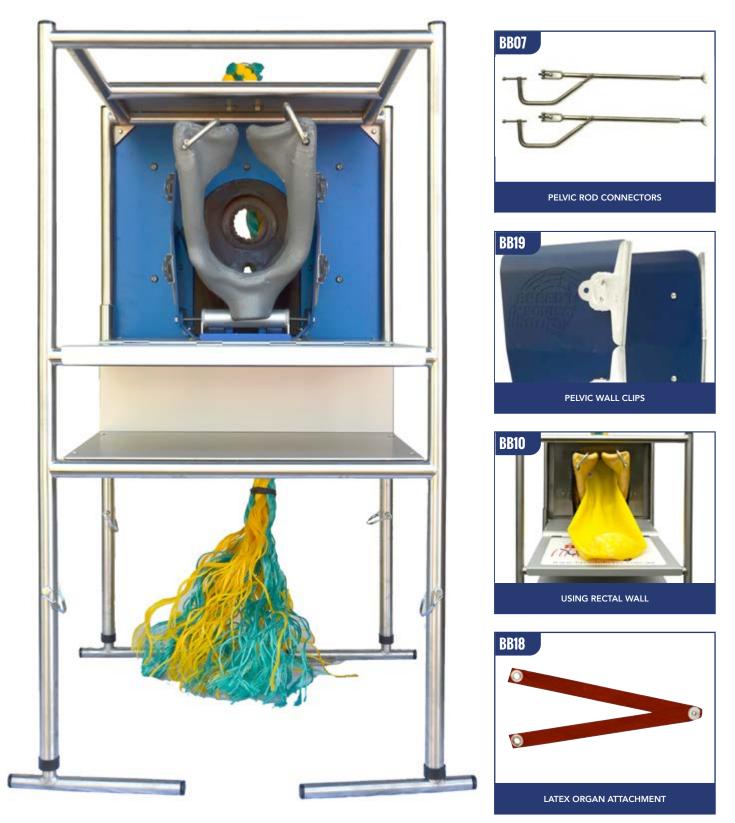

### **BREED'N BETSY** BOVINE PELVIC WALL & PELVIS

#### PELVIC WALL SETUP

PARTS OF THE PELVIC WALL

PLACE PELVIS IN PELVIC WALL & ATTACH PELVIC RODS

ASSEMBLE THE PELVIC WALL

ATTACHING ORGANS TO PELVIC WALL

6

### **BREED'N BETSY** ATTACHMENT SETUP

Clip the broad ligaments to pelvic rods or attachment to pelvic wall to position the ovaries as required. Wash all organs with detergent/disinfectant and allow to dry completely before storage.