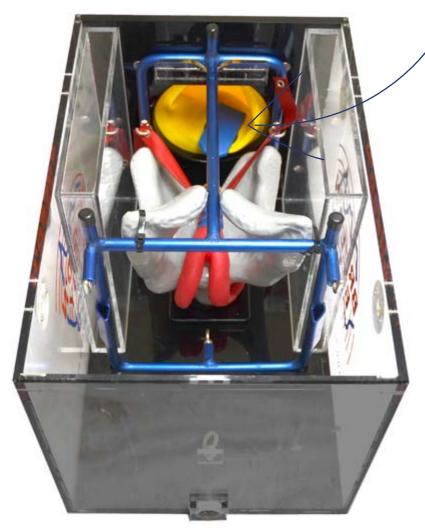

### **BREED'N BETSY** BOVINE PELVIC WALL & PELVIS

#### PELVIC WALL SETUP

PARTS OF THE PELVIC WALL

PLACE PELVIS IN PELVIC WALL & ATTACH PELVIC RODS

ASSEMBLE THE PELVIC WALL

ATTACHING ORGANS TO PELVIC WALL

6