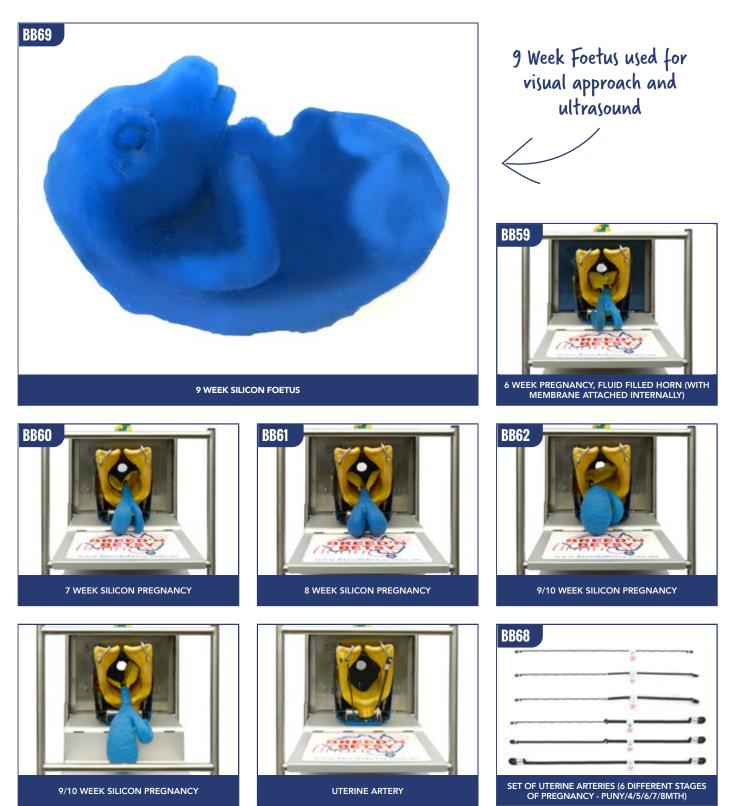

# **BREED'N BETSY PREGNANCY ORGANS & SETUP**

Clip organ attachment to pelvic wall secure organs in the Breed'n Betsy. Wash all organs with detergent/disinfectant and allow to dry completely before storage. Use Latex Drying Powder to dry inside pregnancy bladders.

|      | BREED'N BETSY BOVINE PREGNANCY DIAGNOSIS                                        |      |
|------|---------------------------------------------------------------------------------|------|
| BB59 | 1 x 6 Week Pregnancy, Fluid Filled Horn (with membrane attachment)              | 8,14 |
| BB60 | 1 x 7 Week Silicon Pregnancy                                                    | 8,14 |
| BB61 | 1 x 8 Week Silicon Pregnancy                                                    | 8,14 |
| BB62 | 1 x 9/10 Week Silicon Pregnancy                                                 | 8,14 |
| BB63 | 1 x 9 Week Latex Pregnancy Water Bladder                                        | 9,15 |
| BB64 | 1 x 9-11 Week Latex Pregnancy Water Bladder (2 horns )                          | 9,15 |
| BB65 | 1 x 11 Week Latex Pregnancy Water Bladder                                       | 9,15 |
| BB66 | 1 x 12 Week Silicon Pregnancy                                                   | 9,14 |
| BB67 | 1 x Silicon Placenta with 4 month placentomes                                   | 9,14 |
| BB68 | 1 x Set of Uterine Arteries (5 different stages of pregnancy - Puny/5/6/7/8mth) | 8,15 |
| BB69 | 1 x 9 Week Silicon Foetus                                                       | 8    |