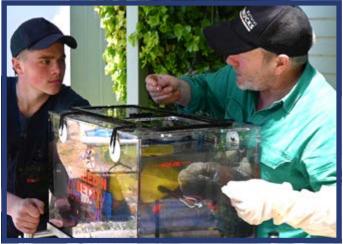

#### **PHOTOS**

\*Locating the correct vertebrae/position for tail docking.

\*The retractable testicle moves up and down the body cavity and scrotum so the students can palpate the testicles into the correct position.

Retractable Testicle

Brad Pickford brad@breednbetsy.com.au Mobile: 0428 954 337 www.breednbetsy.com.au