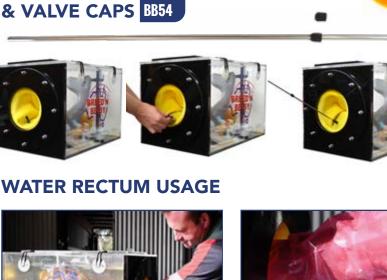

# **BREED'N BETSY** WATER RECTUM

#### WATER RECTUM

Recently updated and now on it's own stand, the Water Rectum is one of the most exciting features of the simulation packages. It provides a unique level of realism for the student - the water creates a floating effect that makes the organs less static requiring more precision and the sphincter places pressure on the user's arm. This combination is unique and allows for continual assessment of student understanding and a higher level of diagnostic training.

Vision from all sides including the top enables trainers to guide students through every step of essential processes including organ/ovary location, cervix location, palpation, retraction/ indirect retraction and manipulation of organs.