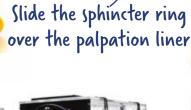

#### LUBRICANT Vegetable Oil

**STAINLESS STEEL PIPETTE** 

ARTIFICIAL BREEDING & PREGNANCY DIAGNOSIS

**BB39** 

WATER RECTUM CARRY BAG

INSERT PALPATION LINER

ATTACH COVER

TIGHTEN NUTS WITH ALLEN KEY & SPANNER

COMPLETED COVER ASSEMBLY

ATTACH PALPATION LINER CLIP. THE BLUE VIRGINAL FOLD AT THE BOTTOM EXTEND ONTO FRONT WALL