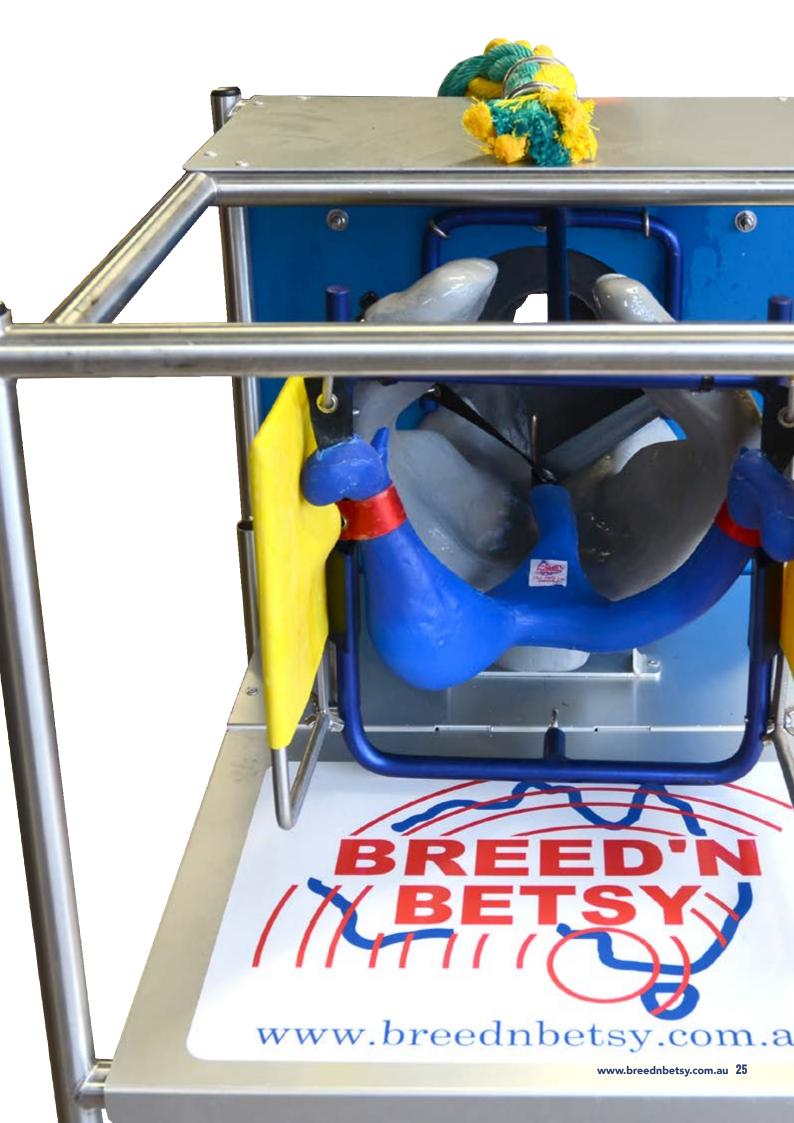

### **BREED'N BETSY** BOVINE BACK END & PELVIC WALL

Breed'n Betsy is the original and the most highly developed artificial training device on the market, found in classrooms all over the world. This unique training tool was created for teaching and learning the specific skills required to be successful in artificial breeding, pregnancy diagnosis and embryo transfer.

#### **BOVINE BACK END**

# **BREED'N BETSY** BOVINE BACK END FRAME

### **BREED'N BETSY** PORTABLE FRAME SETUP

#### SETUP INSTRUCTIONS

- **1.** Fix Top Brace (F) to frame using 4 x Wingnuts (D)
- 2. Attach Struts (B) to frame with D Clips (C)
- **3.** Extend legs of frame and insert D Clips (C)
- **4.** Postion Tray (E) onto centre bar at front of frame.