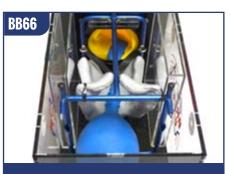

### **BREED'N BETSY** BOVINE PELVIC WALL & PELVIS

#### PELVIC WALL SETUP

PARTS OF THE PELVIC WALL

PLACE PELVIS IN PELVIC WALL & ATTACH PELVIC RODS

ASSEMBLE THE PELVIC WALL

ATTACHING ORGANS TO PELVIC WALL

6