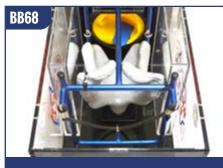

|      | BREED'N BETSY BOVINE PREGNANCY DIAGNOSIS                                        |      |
|------|---------------------------------------------------------------------------------|------|
| BB59 | 1 x 6 Week Pregnancy, Fluid Filled Horn (with membrane attachment)              | 8,14 |
| BB60 | 1 x 7 Week Silicon Pregnancy                                                    | 8,14 |
| BB61 | 1 x 8 Week Silicon Pregnancy                                                    | 8,14 |
| BB62 | 1 x 9/10 Week Silicon Pregnancy                                                 | 8,14 |
| BB63 | 1 x 9 Week Latex Pregnancy Water Bladder                                        | 9,15 |
| BB64 | 1 x 9-11 Week Latex Pregnancy Water Bladder (2 horns )                          | 9,15 |
| BB65 | 1 x 11 Week Latex Pregnancy Water Bladder                                       | 9,15 |
| BB66 | 1 x 12 Week Silicon Pregnancy                                                   | 9,14 |
| BB67 | 1 x Silicon Placenta with 4 month placentomes                                   | 9,14 |
| BB68 | 1 x Set of Uterine Arteries (5 different stages of pregnancy - Puny/5/6/7/8mth) | 8,15 |
| BB69 | 1 x 9 Week Silicon Foetus                                                       | 8    |