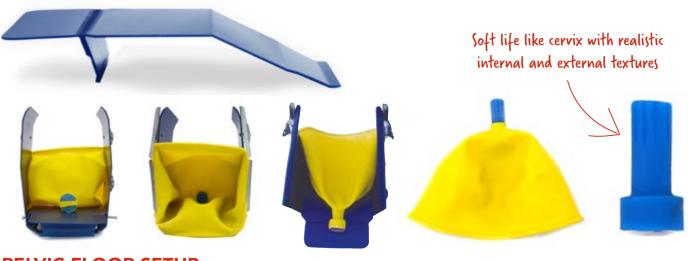

### **BREED'N BETSY** BOVINE PELVIC WALL & PELVIS

#### PELVIC WALL SETUP

PARTS OF THE PELVIC WALL

PLACE PELVIS IN PELVIC WALL & ATTACH PELVIC RODS

ASSEMBLE THE PELVIC WALL

ATTACHING ORGANS TO PELVIC WALL

6

### **BREED'N BETSY** ATTACHMENT SETUP

Clip the broad ligaments to pelvic rods or attachment to pelvic wall to position the ovaries as required. Wash all organs with detergent/disinfectant and allow to dry completely before storage.

### **BREED'N BETSY** LATEX BREEDING TRACT & CERVIXES

Clip organ attachment to pelvic wall secure organs in the Breed'n Betsy. Wash all organs with detergent/disinfectant and allow to dry completely before storage. Use cervixes individually or in the Latex Breeding Tract.