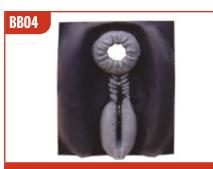

#### **PHOTOS**

\*Locating the correct vertebrae/position for tail docking.

\*The retractable testicle moves up and down the body cavity and scrotum so the students can palpate the testicles into the correct position.

Retractable Testicle

Brad Pickford brad@breednbetsy.com.au Mobile: 0428 954 337 www.breednbetsy.com.au