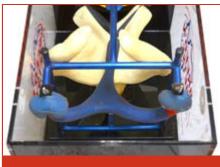

### **BREED'N BETSY** BOVINE PELVIC WALL & PELVIS

#### PELVIC WALL SETUP

PARTS OF THE PELVIC WALL

PLACE PELVIS IN PELVIC WALL & ATTACH PELVIC RODS

ASSEMBLE THE PELVIC WALL

ATTACHING ORGANS TO PELVIC WALL

6