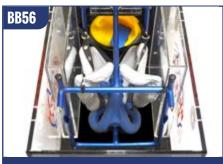

## **BREED'N BONNY EQUINE BACK END & PELVIS**

#### EQUINE BACK END

EQUINE PELVIS

EQUINE BREEDING CERVIX COMPLETE WITH VAGINAL LATEX LIGAMENT ATTACHMENT

INSEMINATING THE CERVIX FROM BONNY'S BACK END

TRAINING VETERINARY STUDENTS AT CHARLES

TRAINING VETERINARY STUDENTS AT CHARLES STURT UNIVERSITY