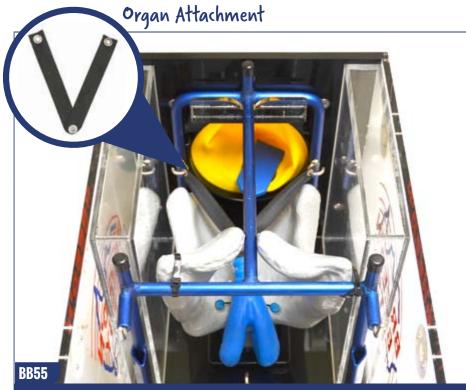

### **BREED'N BETSY** ATTACHMENT SETUP

Clip the broad ligaments to pelvic rods or attachment to pelvic wall to position the ovaries as required. Wash all organs with detergent/disinfectant and allow to dry completely before storage.

### **BREED'N BETSY** LATEX BREEDING TRACT & CERVIXES

Clip organ attachment to pelvic wall secure organs in the Breed'n Betsy. Wash all organs with detergent/disinfectant and allow to dry completely before storage. Use cervixes individually or in the Latex Breeding Tract.

### **BREED'N BETSY** COMPLETE BREEDING TRACTS

Clip organ attachment to pelvic wall secure organs in the Breed'n Betsy. Wash all organs with detergent/disinfectant and allow to dry completely before storage.

### **BREED'N BETSY** PREGNANCY ORGANS & SETUP

Non Pregnant with ovaries attachments. Clip organ attachment to pelvic wall secure organs in the Breed'n Betsy. Wash all organs with detergent/disinfectant and allow to dry completely before storage. Use Latex Drying Powder to dry inside pregnancy bladders.

# **BREED'N BETSY PREGNANCY ORGANS & SETUP**

Clip organ attachment to pelvic wall secure organs in the Breed'n Betsy. Wash all organs with detergent/disinfectant and allow to dry completely before storage. Use Latex Drying Powder to dry inside pregnancy bladders.