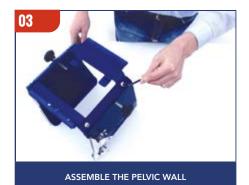

#### PELVIC WALL SETUP

PARTS OF THE PELVIC WALL

PLACE PELVIS IN PELVIC WALL & ATTACH PELVIC RODS

ASSEMBLE THE PELVIC WALL

ATTACHING ORGANS TO PELVIC WALL

6