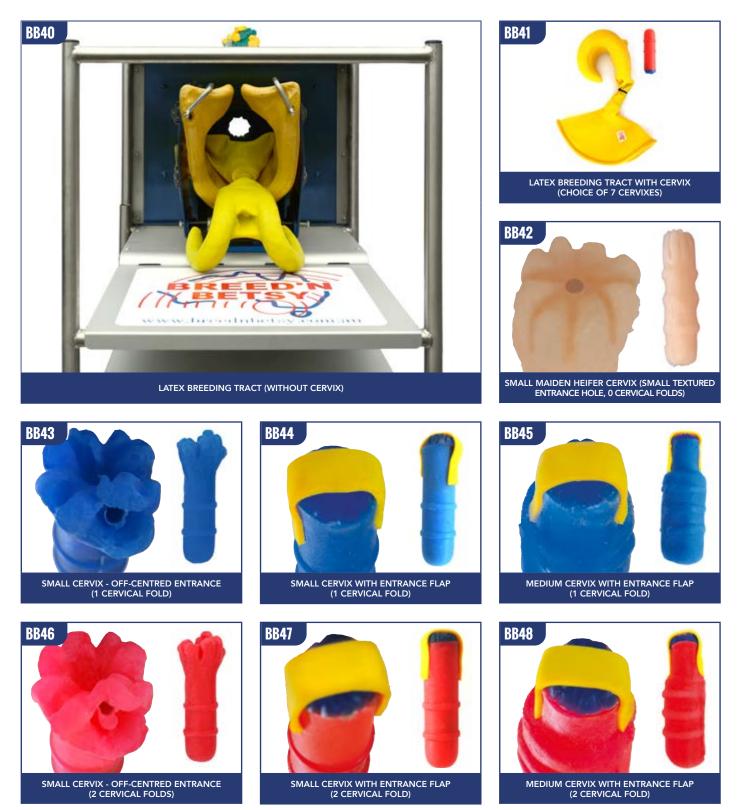

### **BREED'N BETSY** LATEX BREEDING TRACT & CERVIXES

Clip organ attachment to pelvic wall secure organs in the Breed'n Betsy. Wash all organs with detergent/disinfectant and allow to dry completely before storage. Use cervixes individually or in the Latex Breeding Tract.

| CODE | PRODUCT                                                                                    | PAGE |
|------|--------------------------------------------------------------------------------------------|------|
|      | BREED'N BETSY ARTIFICIAL BREEDING ACCESSORIES                                              |      |
| BB40 | 1 x Latex Breeding Tract without Cervix                                                    | 6    |
| BB41 | 1 x Latex Breeding Tract with Cervix (choice of 7 Cervixes)                                | 6    |
| BB42 | 1 x Small Maiden Heifer Cervix (Small textured entrance hole, 0 cervical folds)            | 6    |
| BB43 | 1 x Small Cervix - Off-centred entrance (1 cervical fold)                                  | 6    |
| BB44 | 1 x Small Cervix with entrance flap (1 cervical fold)                                      | 6    |
| BB45 | 1 x Medium Cervix with entrance flap (1 cervical fold)                                     | 6    |
| BB46 | 1 x Small Cervix - Off-centred entrance (2 cervical folds)                                 | 6    |
| BB47 | 1 x Small Cervix with entrance flap (2 cervical fold)                                      | 6    |
| BB48 | 1 x Medium Cervix with entrance flap (2 cervical fold)                                     | 6    |
| BB49 | 1 x Small Cervix cut open (1 cervical fold)                                                | 13   |
| BB50 | 1 x Small Cervix cut open (2 cervical folds)                                               | 13   |
| BB51 | 1 x Small Silicon Breeding Tract (1-3 year old cow) (2 cervical folds with entrance flap)  | 6,15 |
| BB52 | 1 x Medium Silicon Breeding Tract (3-5 year old cow) (2 cervical folds with entrance flap) | 6,15 |
| BB53 | 1 x Large Silicon Breeding Tract (5+ year old cow) (2 cervical folds with entrance flap)   | 6,15 |
| BB54 | 6 x Stainless Steel Pipette Breeding Rods with Water Rectum Valve Caps                     | 10   |