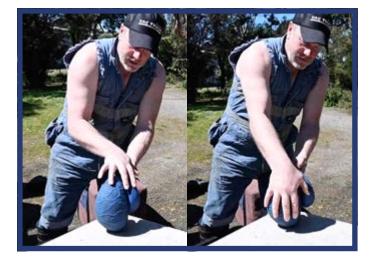

### **BREED'N BETSY CASTRATING SIMULATOR**

#### SETUP INSTRUCTIONS

#### **PHOTOS**

\*Locating the correct vertebrae/position for tail docking.

\*The retractable testicle moves up and down the body cavity and scrotum so the students can palpate the testicles into the correct position.