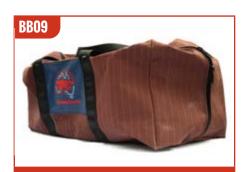

### **BREED'N BETSY PRODUCT LIST**

| CODE | PRODUCT                                                                              | PAGE |
|------|--------------------------------------------------------------------------------------|------|
|      | BREED'N BETSY BOVINE / EQUINE FRAME ACCESSORIES                                      |      |
| BB01 | 1 x Betsy Bovine Back End                                                            | 1    |
| BB02 | 1 x Betsy Bovine Pelvis                                                              | 4    |
| BB03 | 1 x Betsy Pelvic Wall                                                                | 4    |
| BB04 | 1 x Equine Back End                                                                  | 17   |
| BB05 | 1 x Equine Pelvis                                                                    | 17   |
| BB06 | 1 x Equine Pelvic Wall                                                               | 16   |
| BB07 | 1 x Set of Pelvic Rod Connectors                                                     | 5    |
| BB08 | 1 x Water Rectum Carry Bag                                                           | 10   |
| BB09 | 1 x Accessories Carry Bag                                                            | 19   |
| BB10 | 1 x Latex Rectal Wall                                                                | 3    |
| BB11 | 4 x Plastic Frame Leg Plugs                                                          |      |
| BB12 | 4 x Plastic Frame Plugs                                                              |      |
| BB13 | 4 x Frame Leg Pins (Stainless Steel Frame / Fixed Frame)                             | 3    |
| BB14 | 10 x Frame Leg Pins (Aluminum Portable Frame)                                        |      |
| BB15 | 4 x Plastic Plugs with hand screw threads for frame attachment (Portable Frame only) |      |
| BB16 | 8 x Hand Screws (Portable Frame only)                                                |      |
| BB17 | 1 x Frame Stabilisers                                                                | 3    |
| BB18 | 1 x Latex Organ Attachment                                                           | 5    |
| BB19 | 4 x Pelvic Wall Clips (with bolts and screws)                                        | 5    |
| BB20 | 1 x Latex Drying Powder (Latex Pregnancy Water Bladders)                             | 3    |
| BB21 | 1 x Cervix Lubricant Oil                                                             | 2,15 |
| BB22 | 1 x Set of Latex Broad Ligaments (Equine)                                            |      |
| BB23 | 1 x Latex Repair Glue                                                                | 3    |
| BB24 | 1 x Water Rectum Acrylic Box Repair Kit                                              |      |
| BB25 | 1 x Silicon Repair Glue                                                              | 3    |
| BB26 | 1 x Water Rectum Organ Attachment                                                    | 15   |
| BB27 | 1 x Water Rectum Water Tap Attachment                                                |      |
| BB37 | 1 x Water Rectum Drip Tray                                                           | 3    |