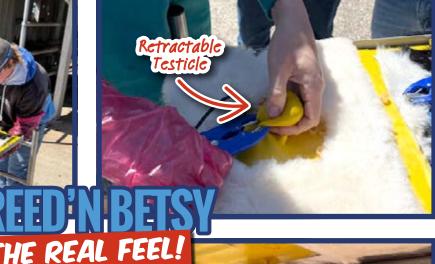

#### **PHOTOS**

\*Locating the correct vertebrae/position for tail docking.

\*The retractable testicle moves up and down the body cavity and scrotum so the students can palpate the testicles into the correct position.

Retractable Testicle

Brad Pickford brad@breednbetsy.com.au Mobile: 0428 954 337 www.breednbetsy.com.au