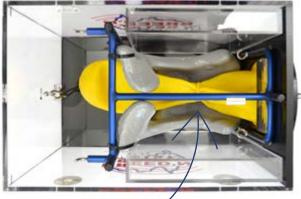

#### LUBRICANT Vegetable Oil

**STAINLESS STEEL PIPETTE** 

ARTIFICIAL BREEDING & PREGNANCY DIAGNOSIS

**BB39** 

WATER RECTUM CARRY BAG

INSERT PALPATION LINER

ATTACH COVER

TIGHTEN NUTS WITH ALLEN KEY & SPANNER

COMPLETED COVER ASSEMBLY

ATTACH PALPATION LINER CLIP. THE BLUE VIRGINAL FOLD AT THE BOTTOM EXTEND ONTO FRONT WALL

### WATER RECTUM BREEDING CERVIX SETUP

Attach the broad ligaments to the hooks on the internal water rectum frame. Use the different eyelet settings to position the cervix closer or further from the back end. Wash all cervixes and water rectum with detergent/disinfectant and allow to dry completely before storage.