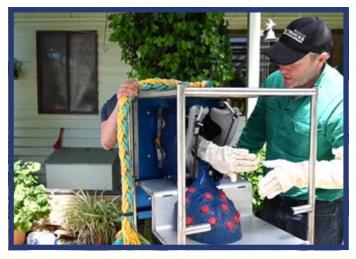

ent.
- 2. Use artificial breeding gloves (lubricated) with every insertion.
- 3. A sheath should be used when using normal insemination guns loaded with non-active .25cc (mini) or .50cc (maxi) straws.
- 4. If cervix is dry or sticking to the insemination gun, apply sufficient lubricant to allow the insemination gun to slide freely.
- 5. After use, always wash Betsy down with detergent/disinfectant and water to remove all debris.
- 6. After water rectum use wash everything (frame, water rectum box, organs, liner) with detergent/disinfectant then allow to dry. Reverse out palpation liner to dry. Make sure all latex pieces are dry before storage.
- 7. Water Bladders: blow half up with air and close the tap this will stop the latex sticking together when dried.

#### **PHOTOS**





























\*Locating the correct vertebrae/position for tail docking.

\*The retractable testicle moves up and down the body cavity and scrotum so the students can palpate the testicles into the correct position.

Retractable Testicle





Brad Pickford brad@breednbetsy.com.au Mobile: 0428 954 337 www.breednbetsy.com.au