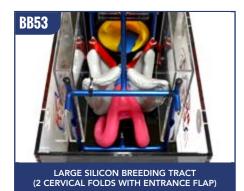

#### , Virginal Ligament

MEDIUM SILICON BREEDING TRACT (2 CERVICAL FOLDS WITH ENTRANCE FLAP)

11 WEEK LATEX PREGNANCY BLADDER