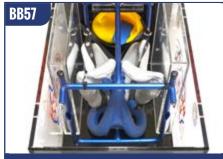

| BREED'N BETSY BOVINE NON-PREGNANT REPRODUCTIVE TRACTS AND OVARIES |                                                                                                 |      |
|-------------------------------------------------------------------|-------------------------------------------------------------------------------------------------|------|
| BB55                                                              | 1 x Small Silicon Reproductive Tract (heifer size) with Ovaries attached                        | 6,14 |
| BB56                                                              | 1 x Medium Silicon Reproductive Tract (2-3 year old cow) with Broad Ligaments to attach Ovaries | 6,14 |
| BB57                                                              | 1 x Large Silicon Reproductive Tract (5+ year old cow) with Broad Ligaments to attach Ovaries   | 6,14 |
| BB58                                                              | 11 x Interchangeable Ovaries (including: Non Cycle, Corpus Luteum, Cyst and Follicles)          | 6    |